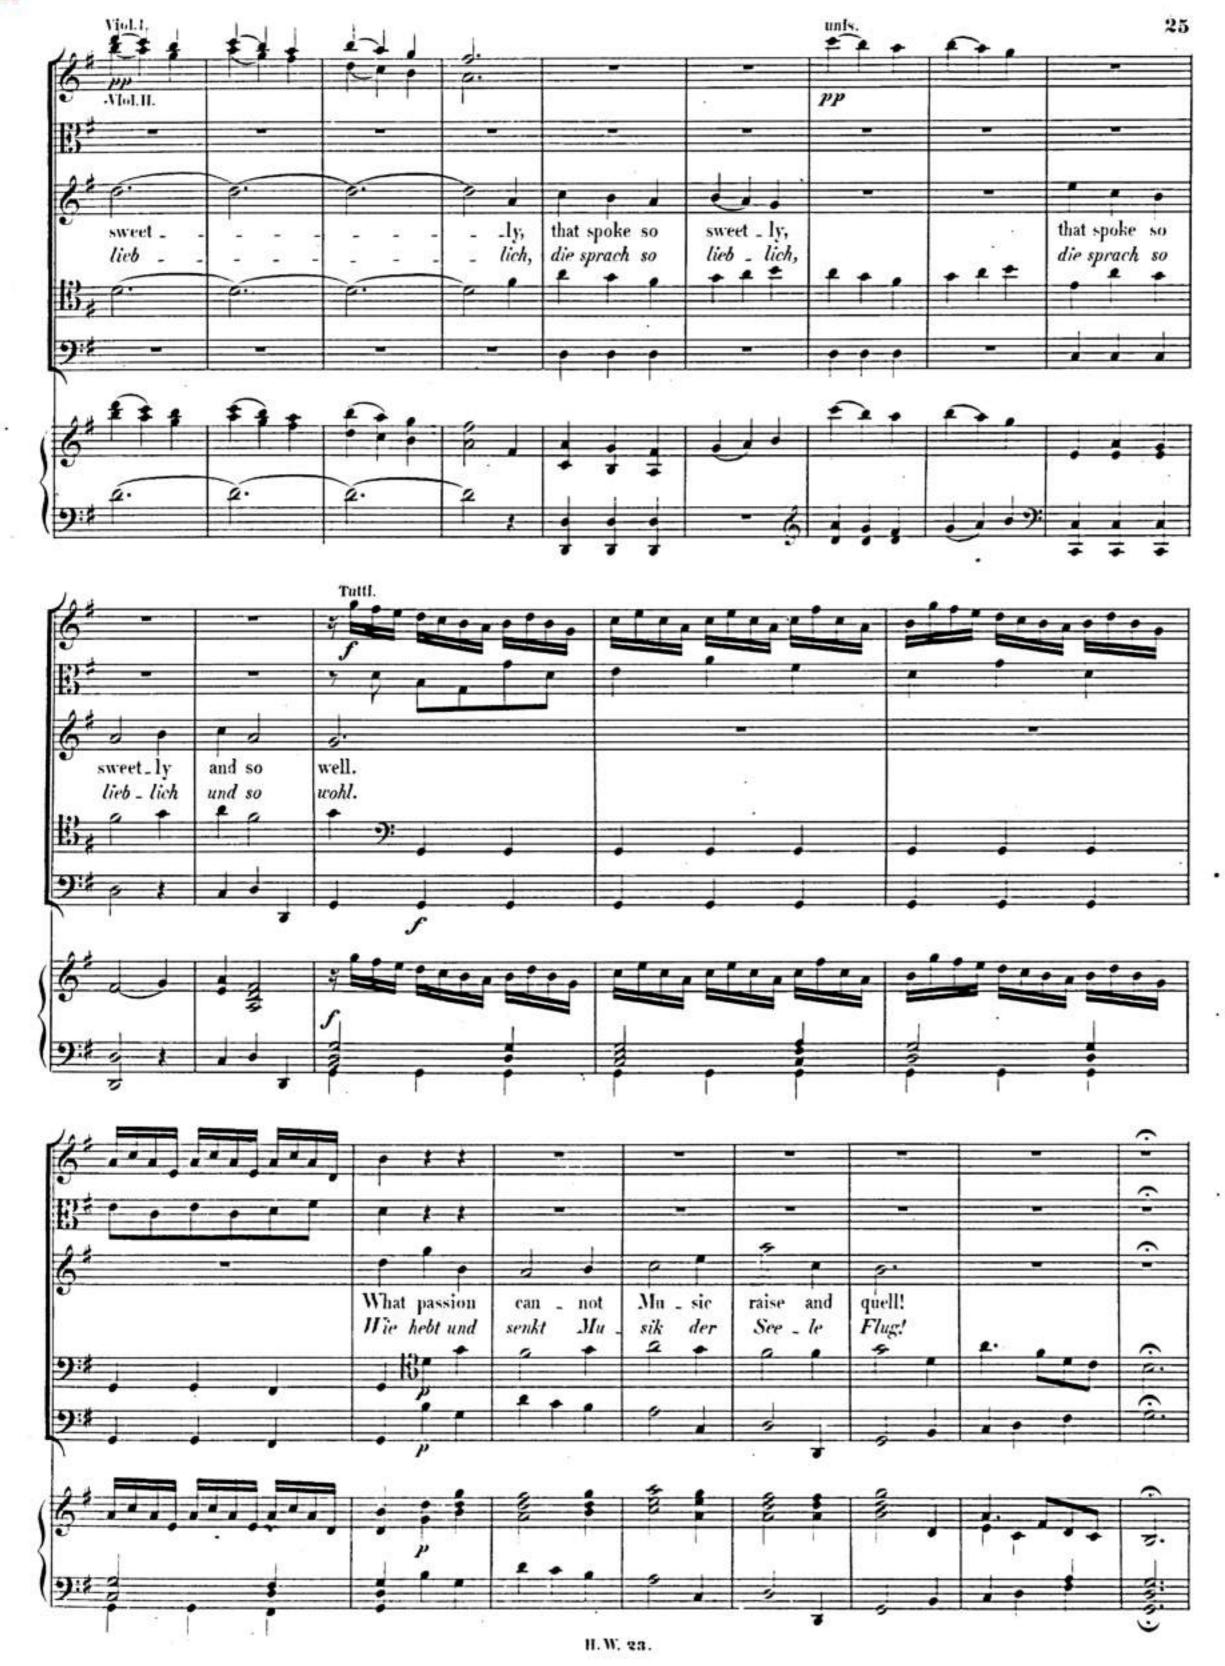

### AIR 1.

What passion cannot Music raise and quell! —
When Jubal struck the chorded shell,
His list'ning brethren stood around,
And, wond'ring, on their faces fell,
To worship that celestial sound.
Less than a God they thought there could not dwell
Within the hollow of that shell,
That spoke so sweetly and so well.
What passion cannot Music raise and quell!

### AIR 2, and CHORUS.

The TRUMPET'S loud clangor
Excites us to arms
With shrill notes of anger,
And mortal alarms.
The double, double, double beat
Of the thund'ring DRUM
Cries, hark! the foes come;
Charge, charge! 'tis too late to retreat.

### ARIE 1.

Wie hebt und senkt Musik der Seele Flug! —
Als Jubal die erste Laute schlug,
Wie lauscht' die Schaar da ihrem Sang,
Die staunend hin zur Erde sank,
Anbetend vor dem Wunderklang.
Sie wähnt', ein lebend gottgleich Wesen trug
Die Laute bergend in ihrem Hohl,
Die sprach so lieblich und so wohl.
Wie hebt und senkt Musik der Seele Flug!

### ARIE 2, und CHOR.

Der Schall der Trompete,
Er ruft uns zur Schlacht;
Der Zorn in dem Busen,
Der Kampfmuth erwacht,
Der Trommel donnerndes Geroll,
Ihr grollender Schlag
Stürmt auf an den Feind,
Auf, auf, bis der Siegsruf erschallt.