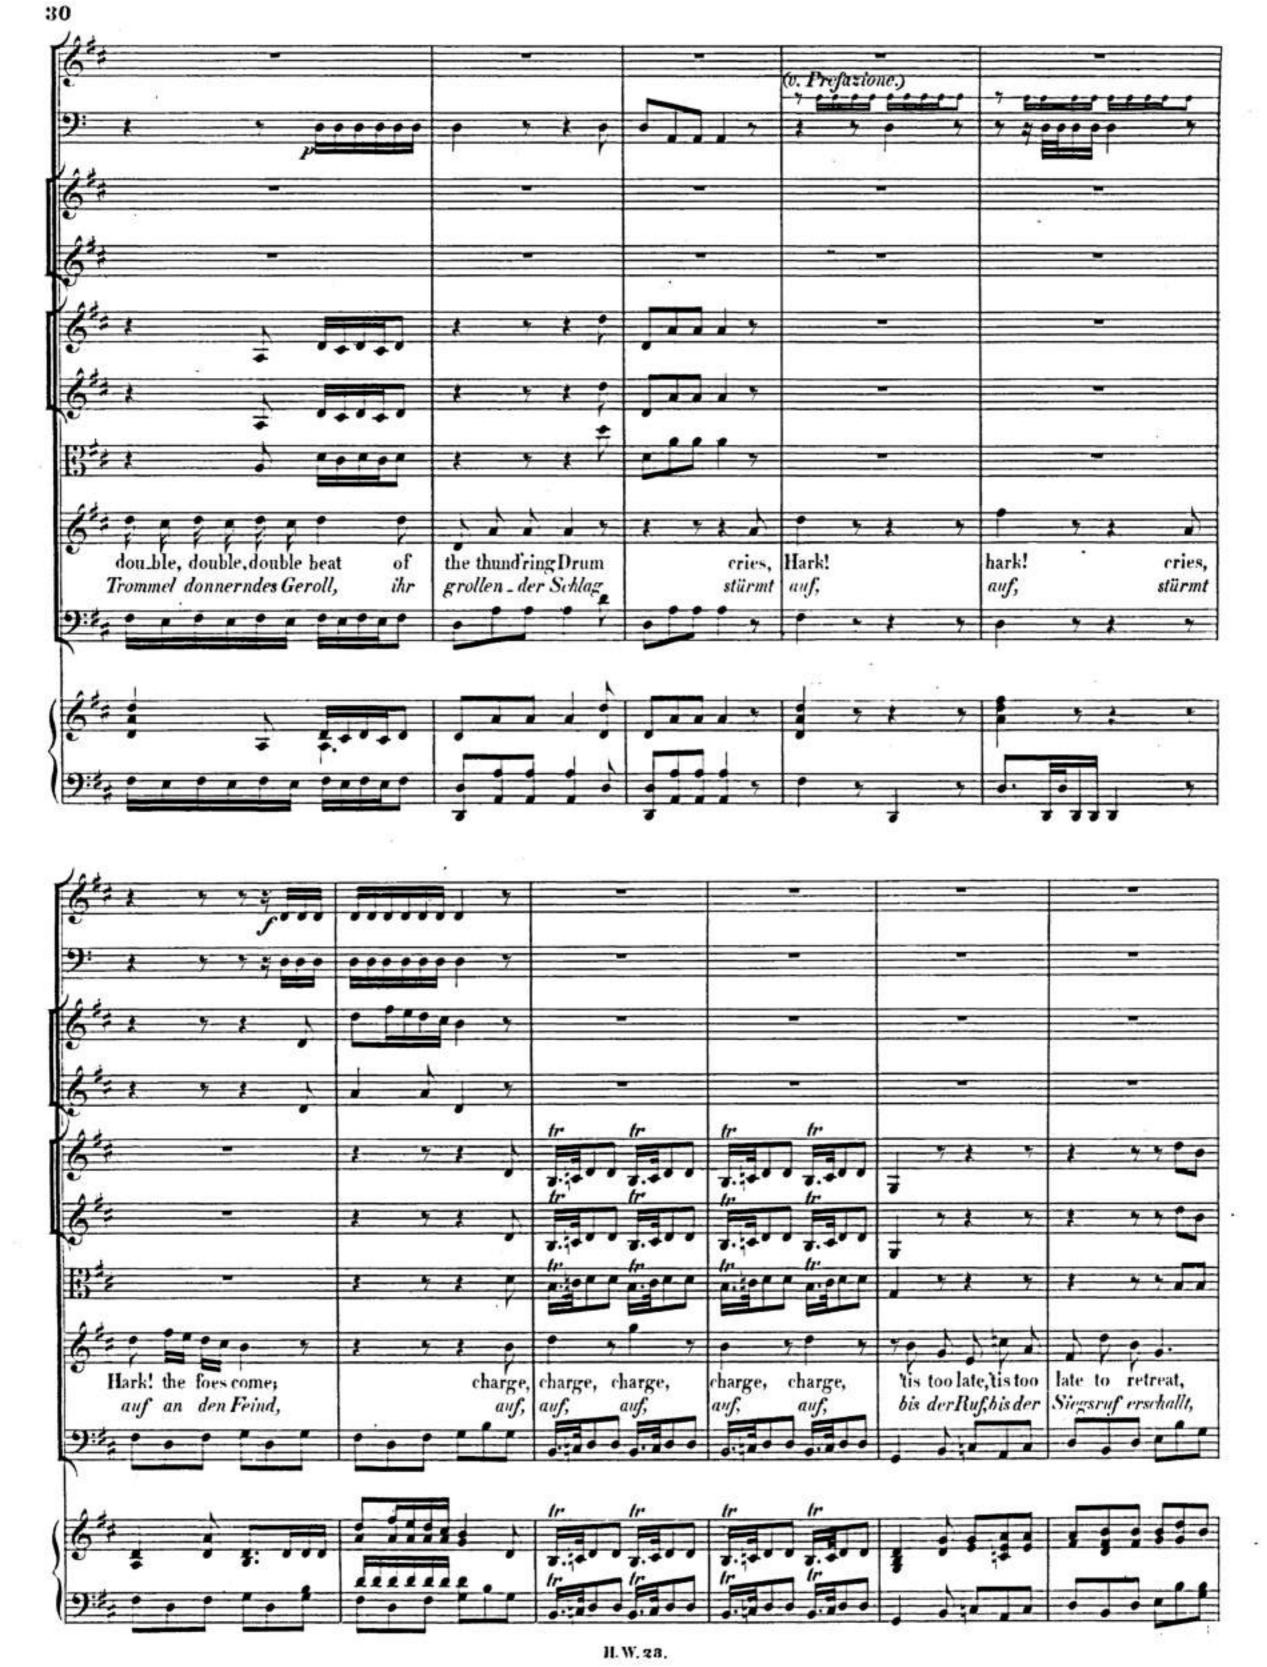

Seite 30 steht zwischen den Linien eine kleiner gedruckte Notenreihe mit Hinweisung auf das Vorwort. Diese Noten finden sich in Händel's Originalmanuscript (nicht in seinem Handexemplar) und zwar in der mit Pausen versehenen Trompetenlinie auf h, obwohl sie dort ganz unmöglich sind. Die Figur soll ohne Zweifel für die Trommel (d) gelten und wurde gewiss nur desshalb an dieselbe Stelle in die Trompetenlinie geschrieben, weil diese hier leer war. Man kann nun von den beiden Figuren der Trommel nach Belieben wählen.

### AIR 2, and CHORUS.

The TRUMPET'S loud clangor
Excites us to arms
With shrill notes of anger,
And mortal alarms.
The double, double, double beat
Of the thund'ring DRUM
Cries, hark! the foes come;
Charge, charge! 'tis too late to retreat.