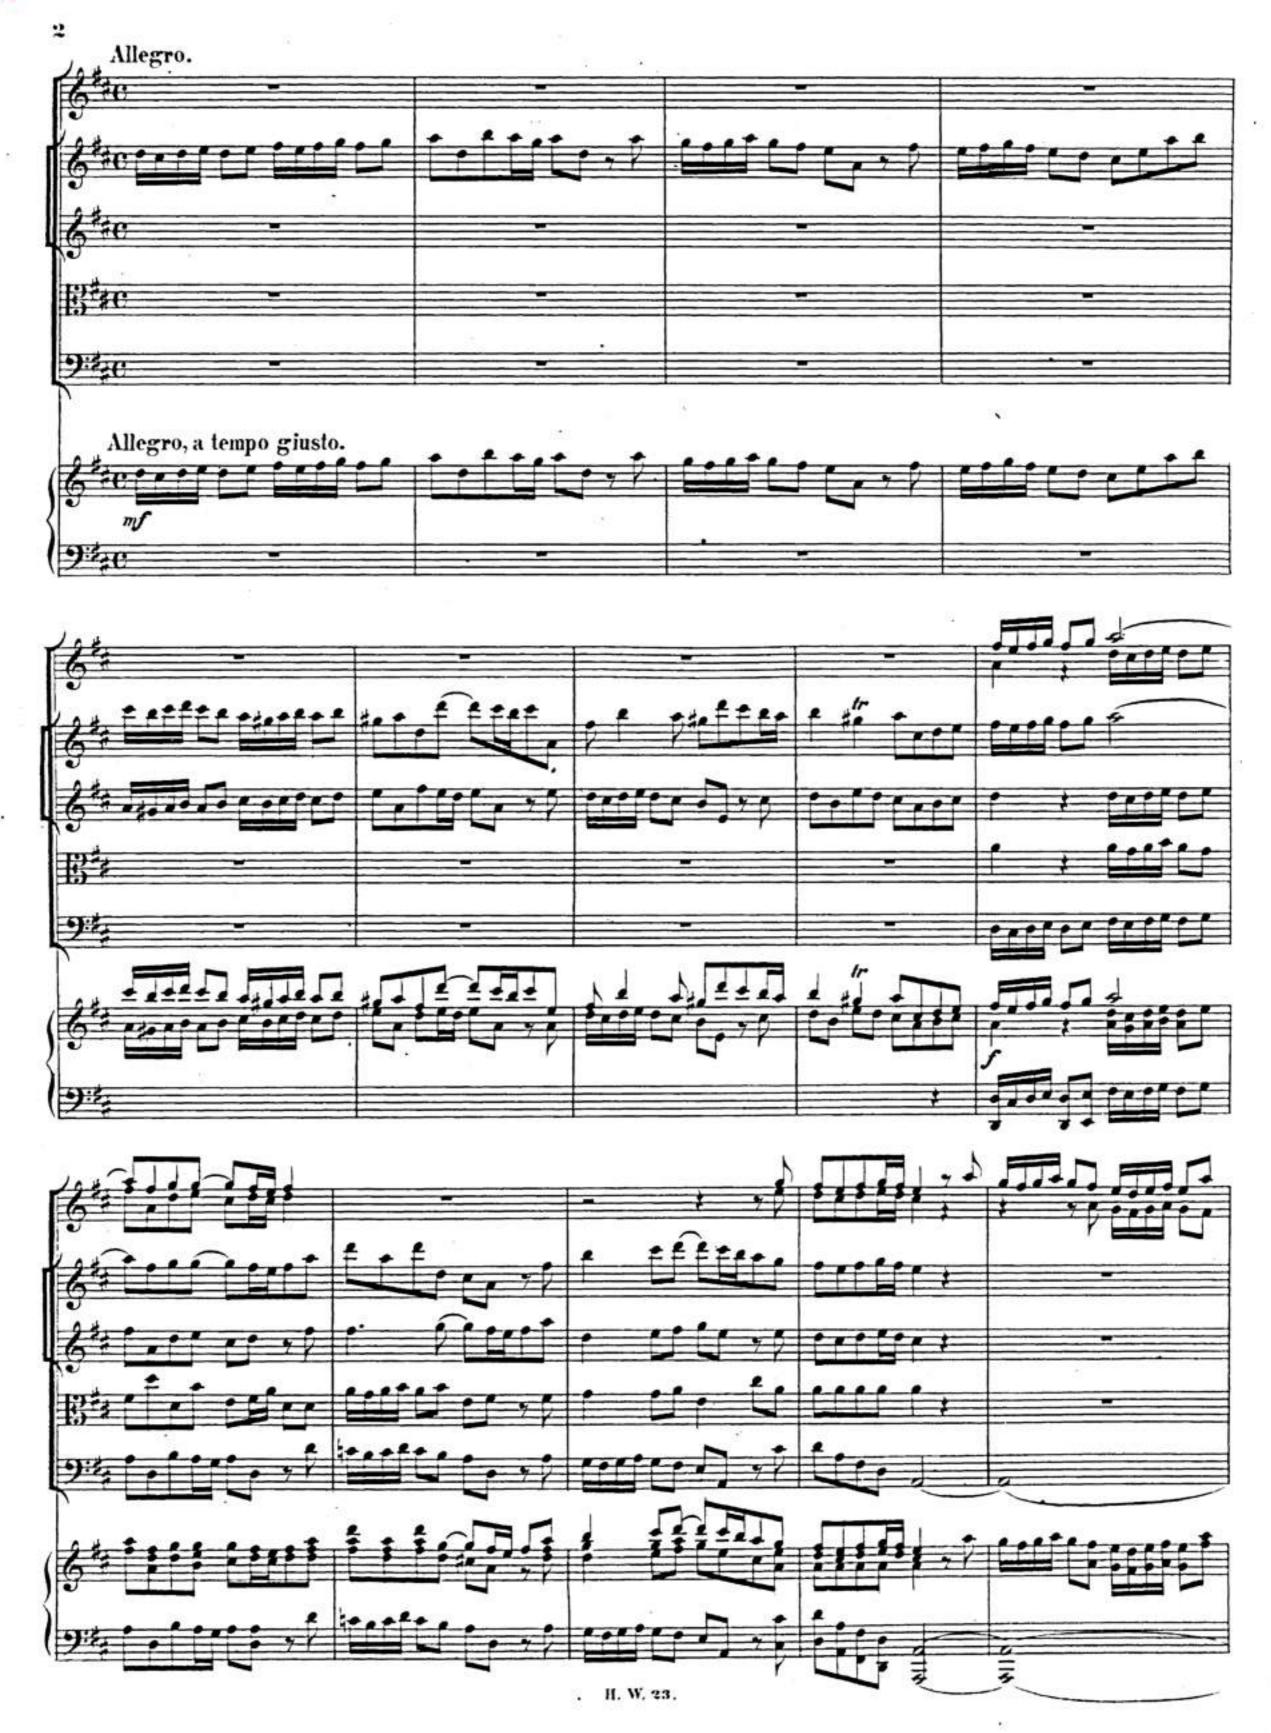

Die Ouverture hat den ersten und zweiten Satz mit dem 5. der in demselben Jahre entstandenen »12 Grand Concerts « gemein. Auch der Schlusssatz jenes Concertes ist zu demselben Zwecke hier benutzt und in den Ausgaben gedruckt, obwohl der von Händel für die Ouverture der Ode geschriebene und von uns gedruckte Menuettsatz hier passender sein dürfte, als der breitere Schlusssatz des genannten Concertes.