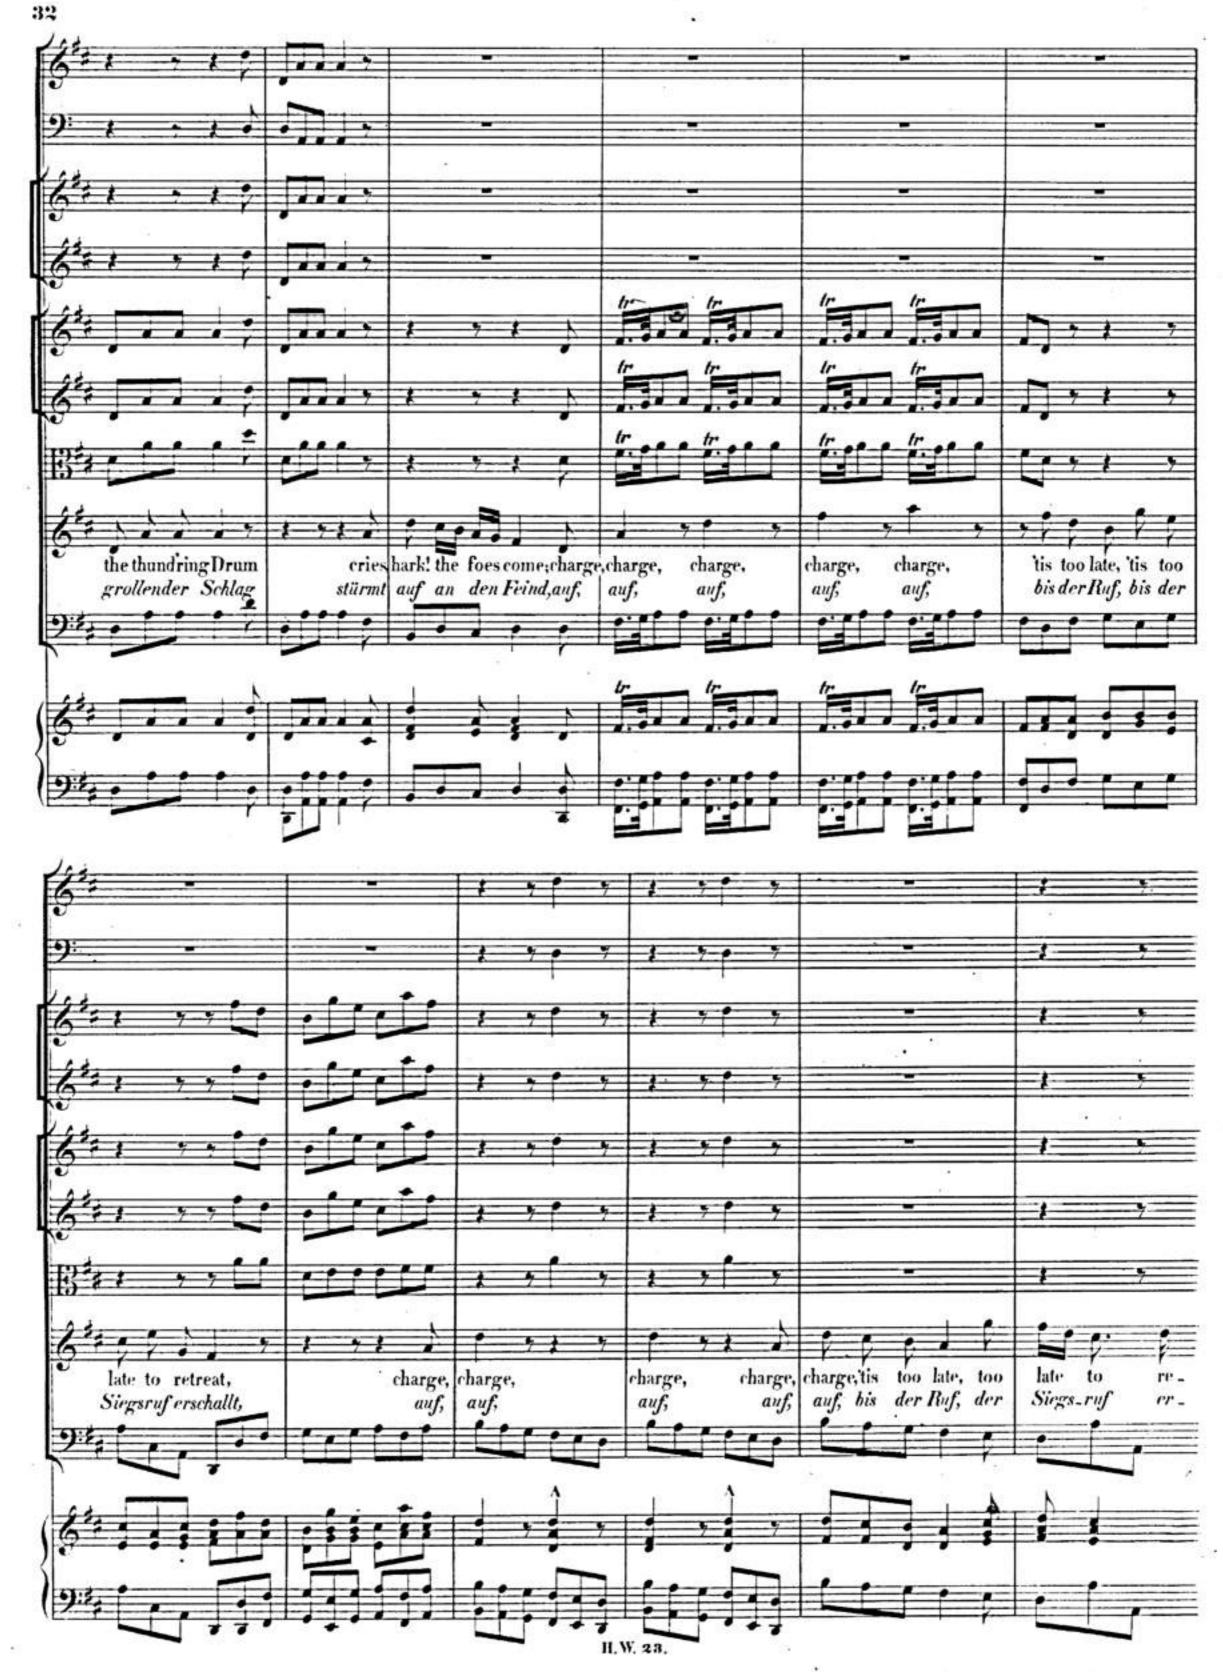

### AIR 2, and CHORUS.

The TRUMPET'S loud clangor
Excites us to arms
With shrill notes of anger,
And mortal alarms.
The double, double, double beat
Of the thund'ring DRUM
Cries, hark! the foes come;
Charge, charge! 'tis too late to retreat.