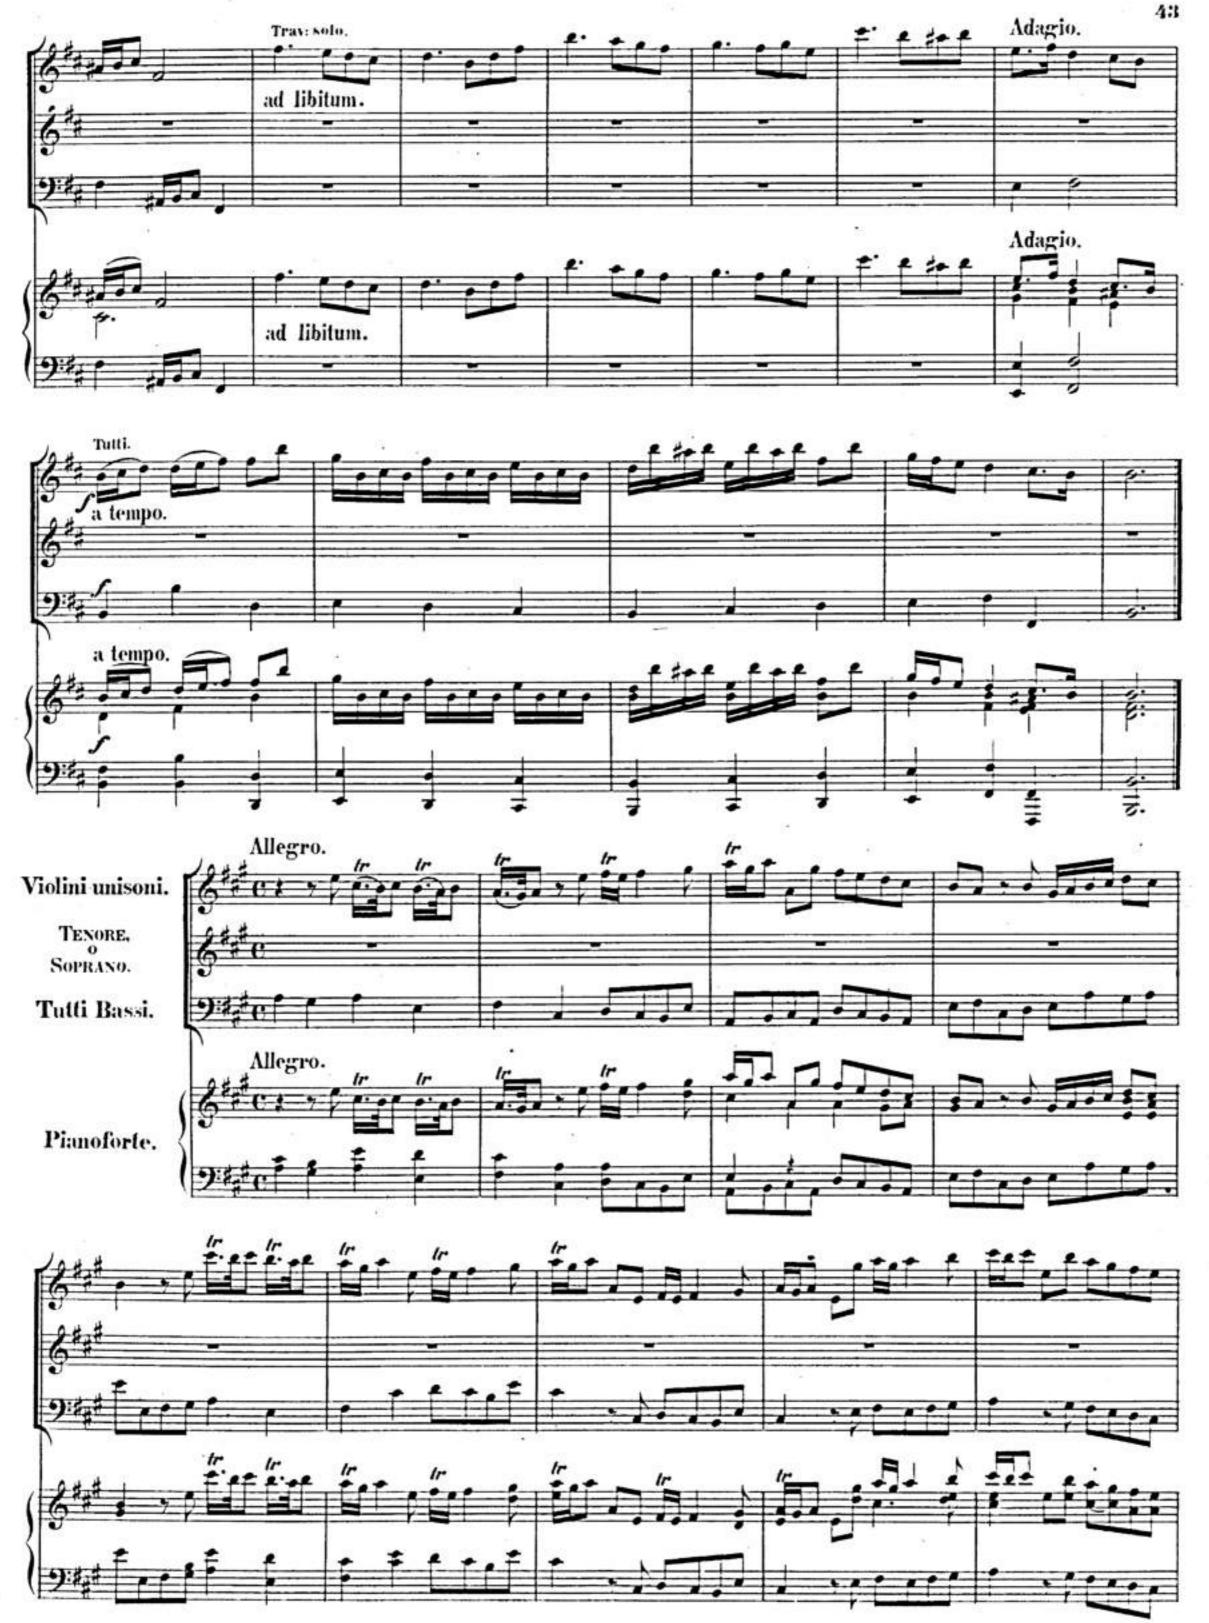

### AIR 3.

The soft complaining FLUTE
In dying notes discovers
The woes of hopeless lovers,
Whose dirge is whisper'd by the warbling LUTE.

### ARIE 3.

Der Flöte Klageton Hinsterbend singt den Jammer Der hoffnungslosen Liebe; Ihr Grablied sanft flüstert in der Laute Schlag.