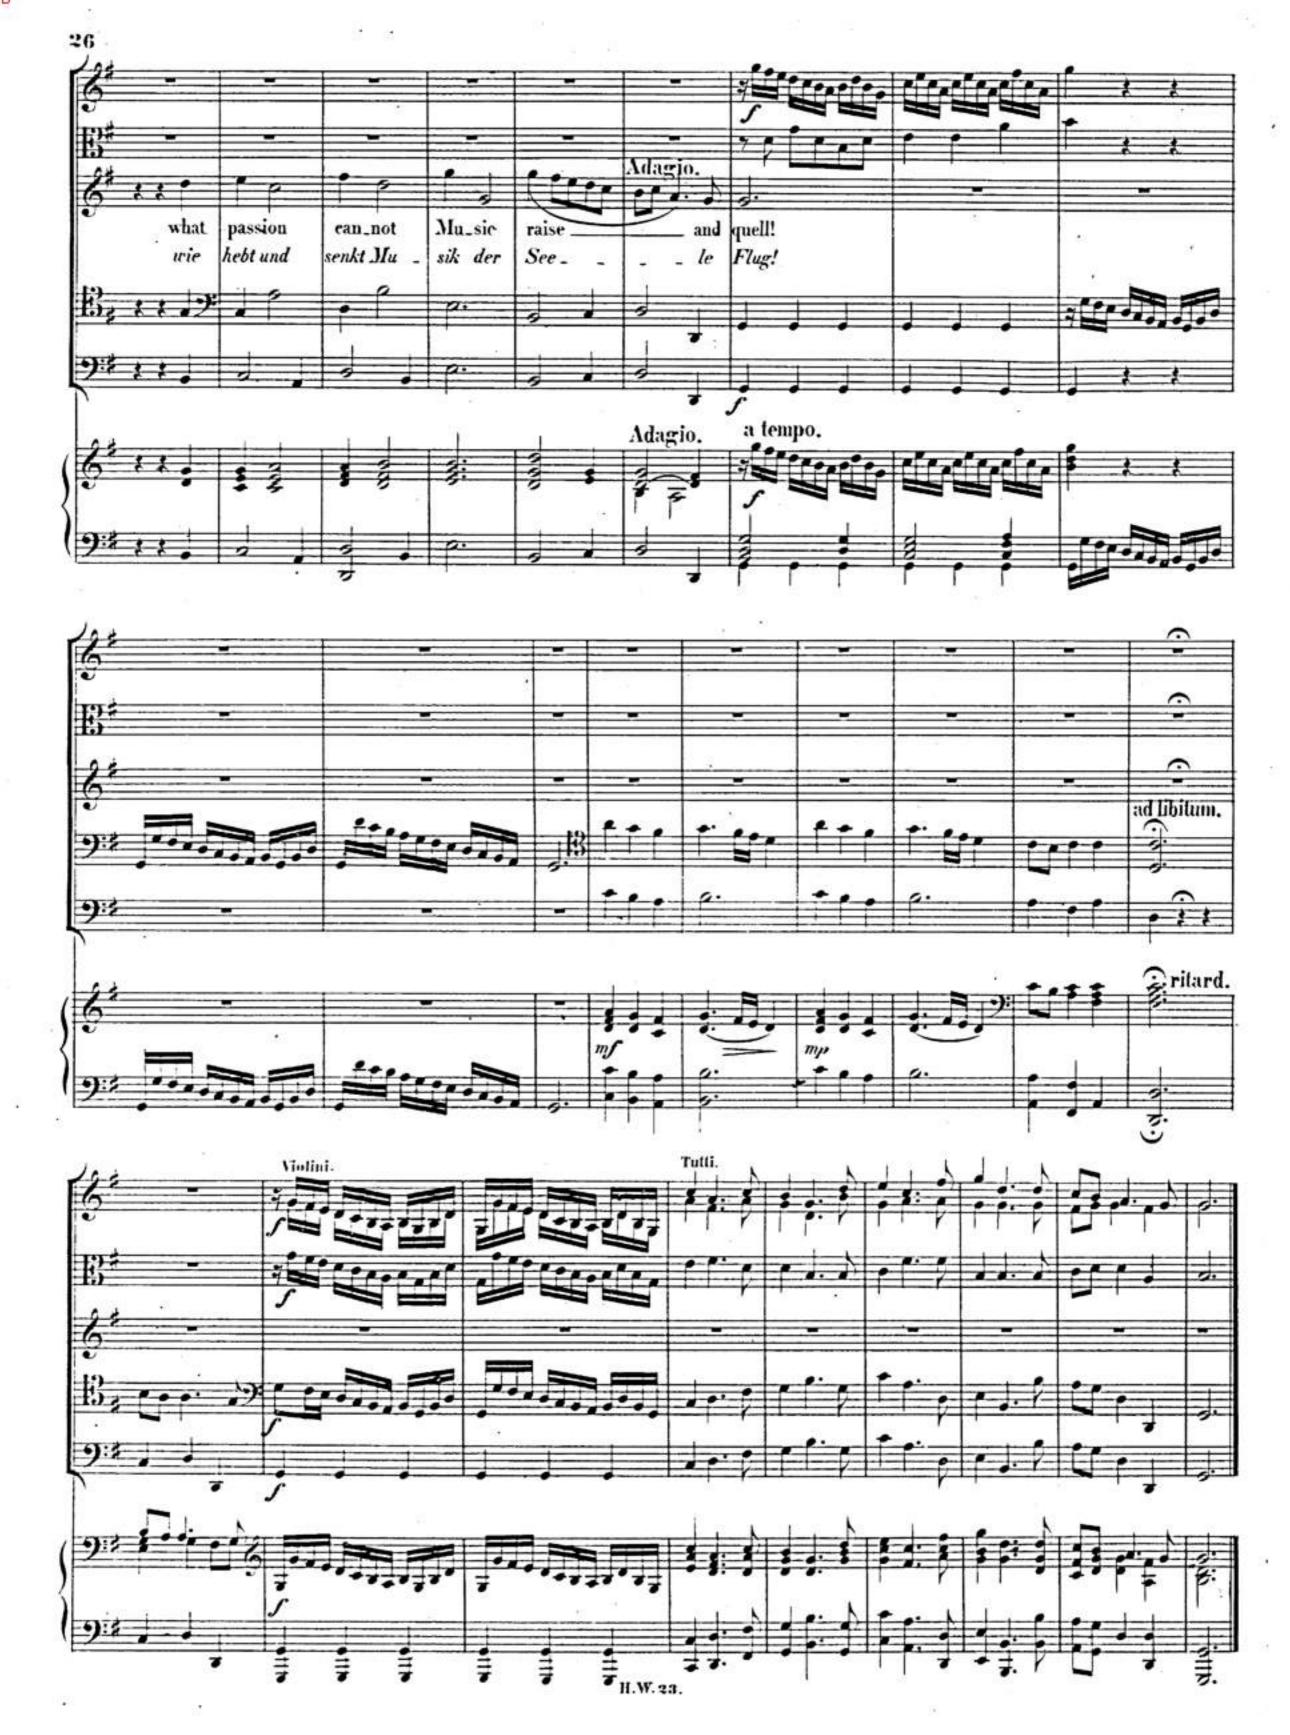

### AIR 1.

What passion cannot Music raise and quell! —
When Jubal struck the chorded shell,
His list'ning brethren stood around,
And, wond'ring, on their faces fell,
To worship that celestial sound.
Less than a God they thought there could not dwell
Within the hollow of that shell,
That spoke so sweetly and so well.
What passion cannot Music raise and quell!

### ARIE 1.

Wie hebt und senkt Musik der Seele Flug! —
Als Jubal die erste Laute schlug,
Wie lauscht' die Schaar da ihrem Sang,
Die staunend hin zur Erde sank,
Anbetend vor dem Wunderklang.
Sie wähnt', ein lebend gottgleich Wesen trug
Die Laute bergend in ihrem Hohl,
Die sprach so lieblich und so wohl.
Wie hebt und senkt Musik der Seele Flug!