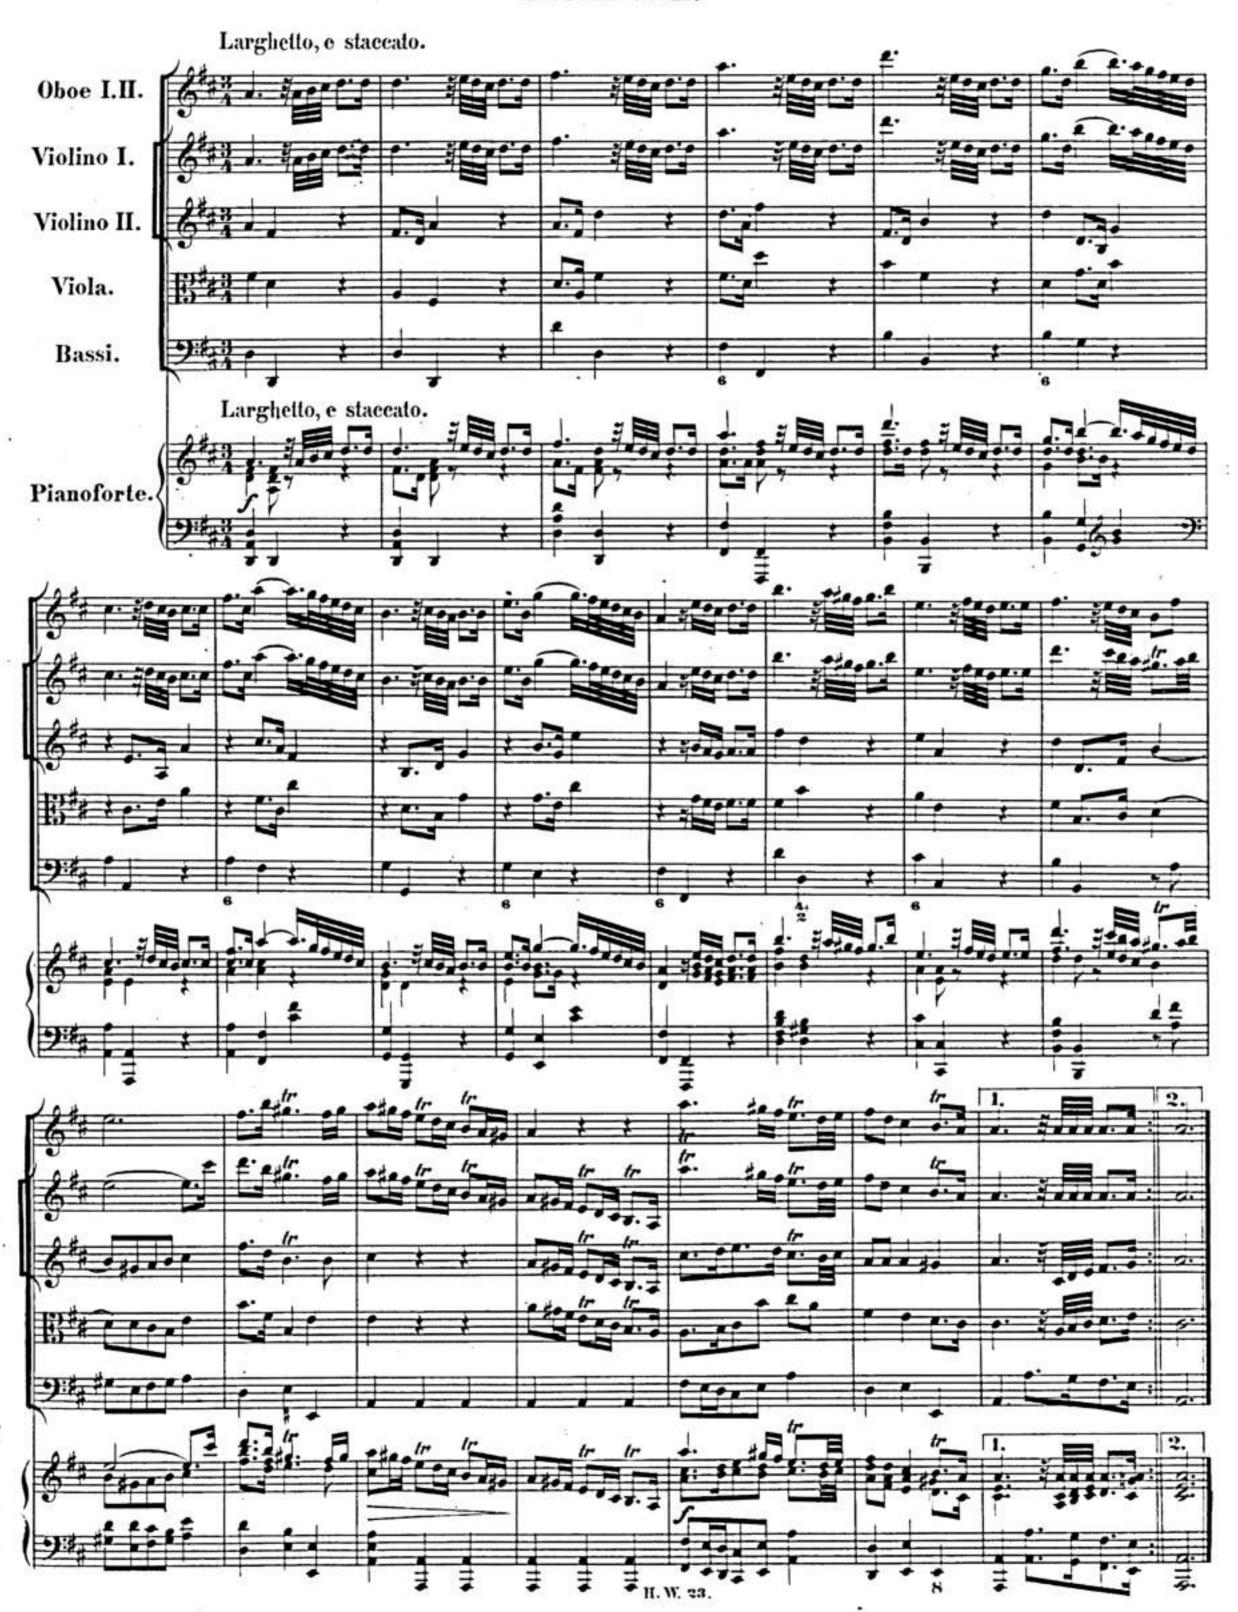

Die Ouverture hat den ersten und zweiten Satz mit dem 5. der in demselben Jahre entstandenen »12 Grand Concerts « gemein. Auch der Schlusssatz jenes Concertes ist zu demselben Zwecke hier benutzt und in den Ausgaben gedruckt, obwohl der von Händel für die Ouverture der Ode geschriebene und von uns gedruckte Menuettsatz hier passender sein dürfte, als der breitere Schlusssatz des genannten Concertes.

Seite 30 steht zwischen den Linien eine kleiner gedruckte Notenreihe mit Hinweisung auf das Vorwort. Diese Noten finden sich in Händel's Originalmanuscript (nicht in seinem Handexemplar) und zwar in der mit Pausen versehenen Trompetenlinie auf h, obwohl sie dort ganz unmöglich sind. Die Figur soll ohne Zweifel für die Trommel (d) gelten und wurde gewiss nur desshalb an dieselbe Stelle in die Trompetenlinie geschrieben, weil diese hier leer war. Man kann nun von den beiden Figuren der Trommel nach Belieben wählen.