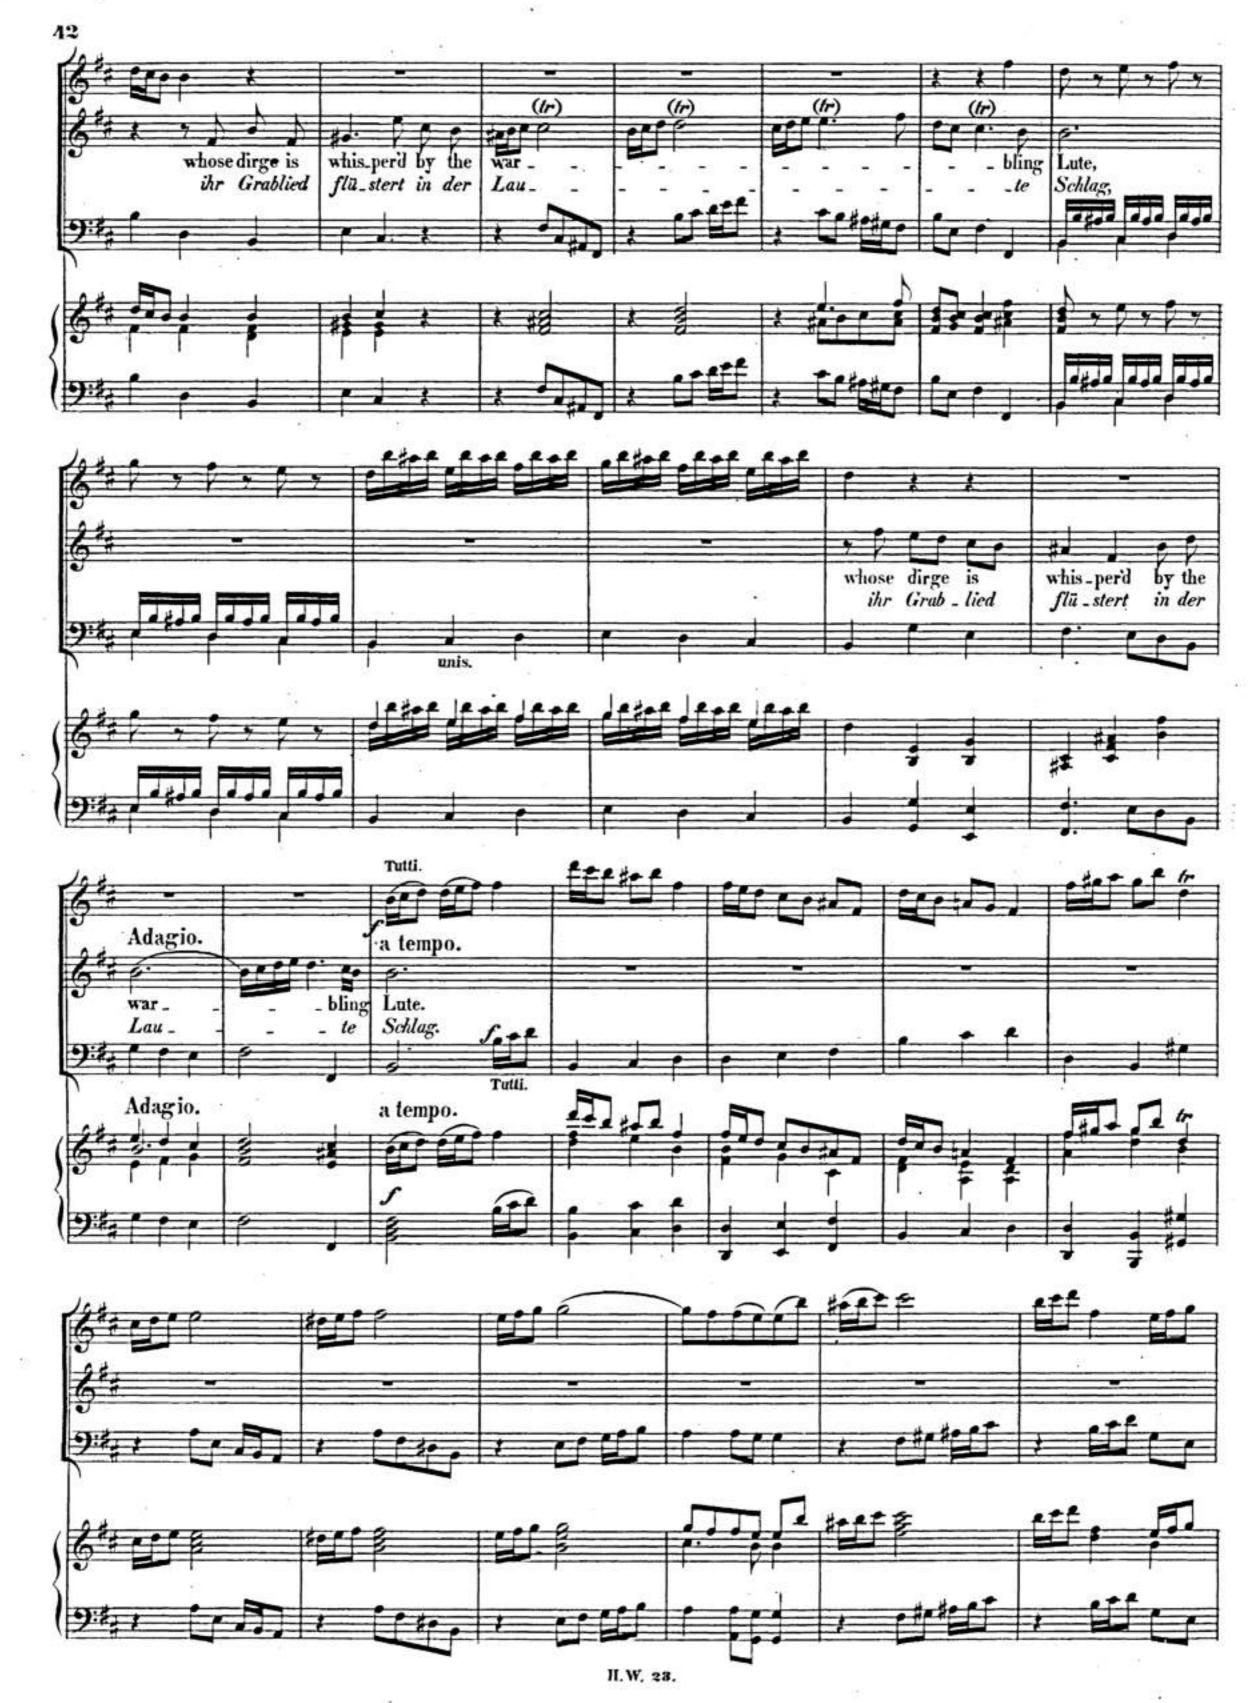

### AIR 3.

The soft complaining FLUTE
In dying notes discovers
The woes of hopeless lovers,
Whose dirge is whisper'd by the warbling LUTE.

### ARIE 3.

Der Flöte Klageton Hinsterbend singt den Jammer Der hoffnungslosen Liebe; Ihr Grablied sanft flüstert in der Laute Schlag.