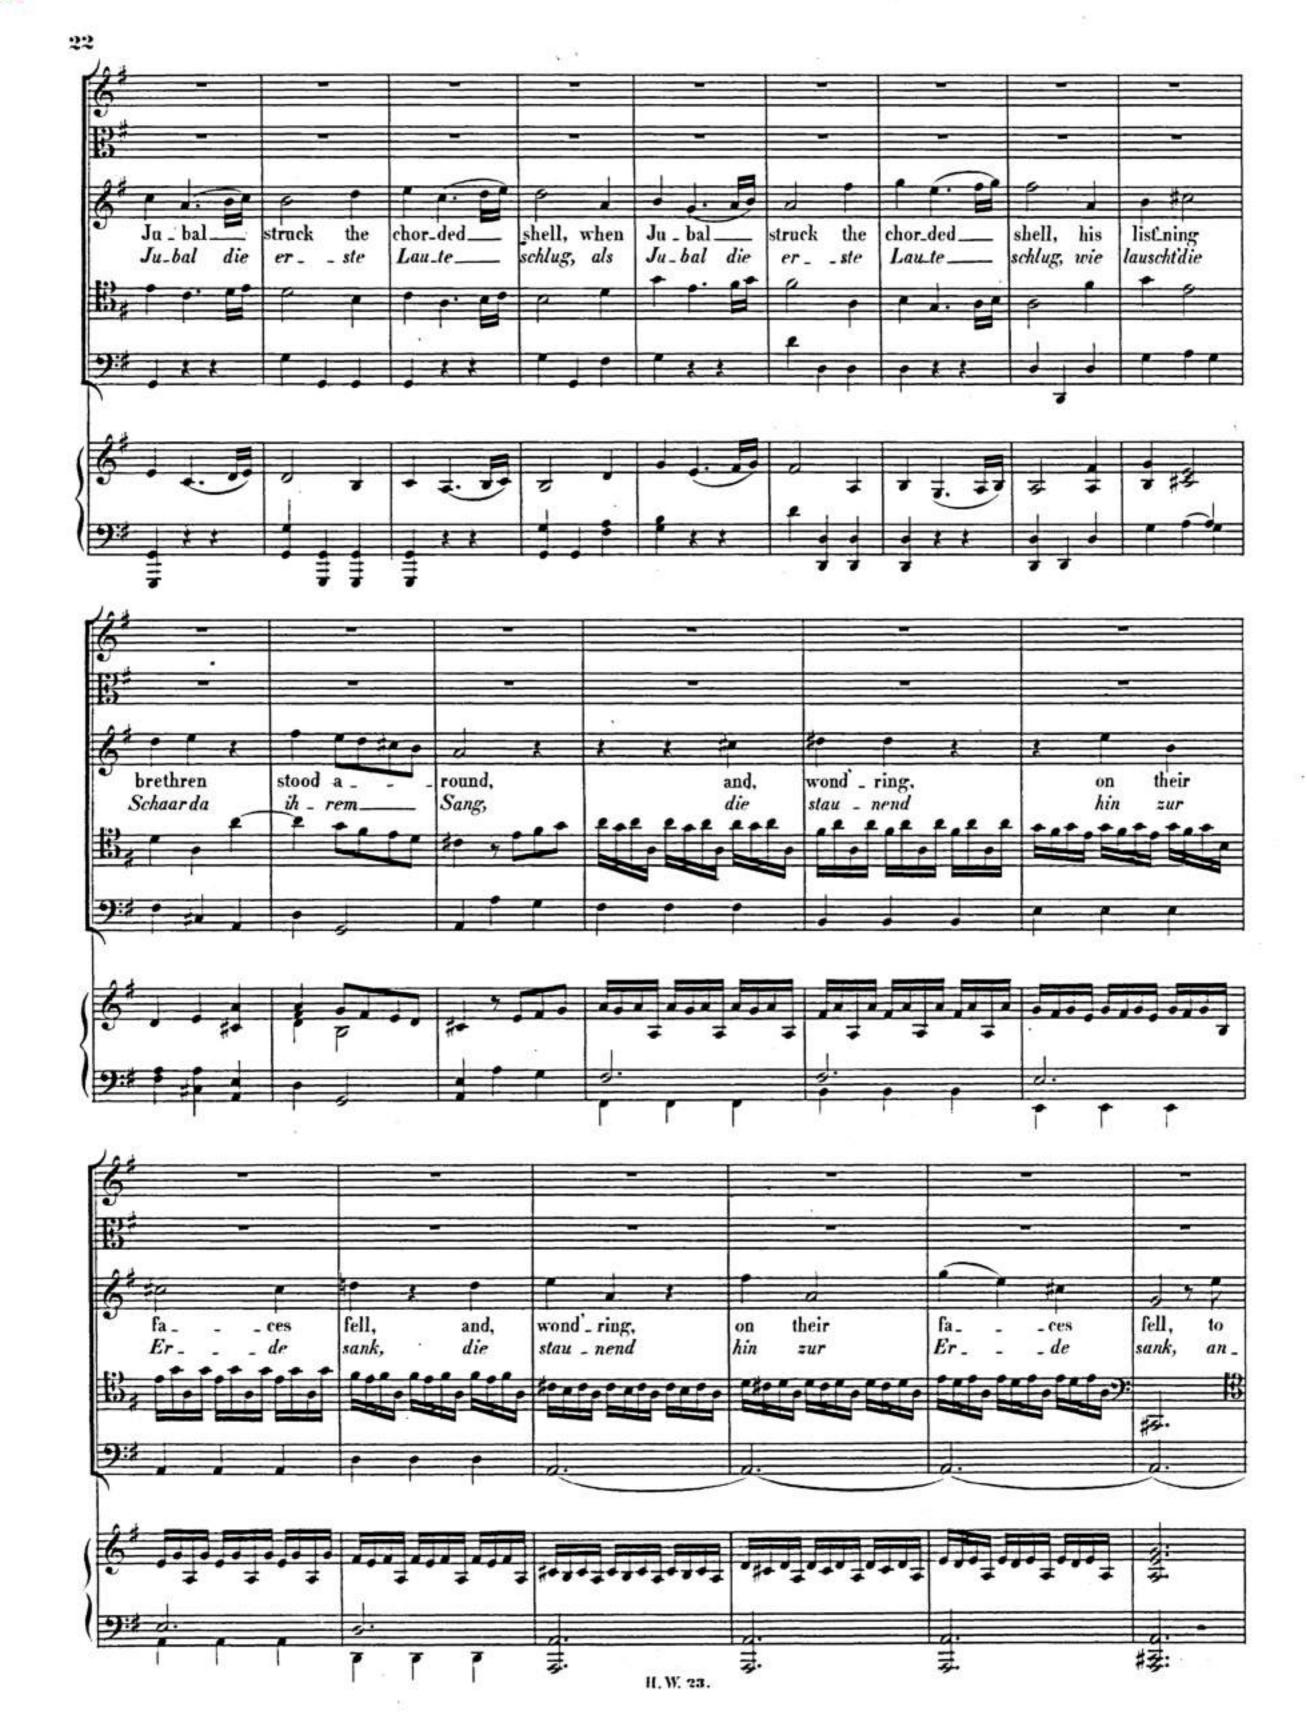

### AIR 1.

What passion cannot Music raise and quell! —
When Jubal struck the chorded shell,
His list'ning brethren stood around,
And, wond'ring, on their faces fell,
To worship that celestial sound.
Less than a God they thought there could not dwell
Within the hollow of that shell,
That spoke so sweetly and so well.
What passion cannot Music raise and quell!

### ARIE 1.

Wie hebt und senkt Musik der Seele Flug! —
Als Jubal die erste Laute schlug,
Wie lauscht' die Schaar da ihrem Sang,
Die staunend hin zur Erde sank,
Anbetend vor dem Wunderklang.
Sie wähnt', ein lebend gottgleich Wesen trug
Die Laute bergend in ihrem Hohl,
Die sprach so lieblich und so wohl.
Wie hebt und senkt Musik der Seele Flug!