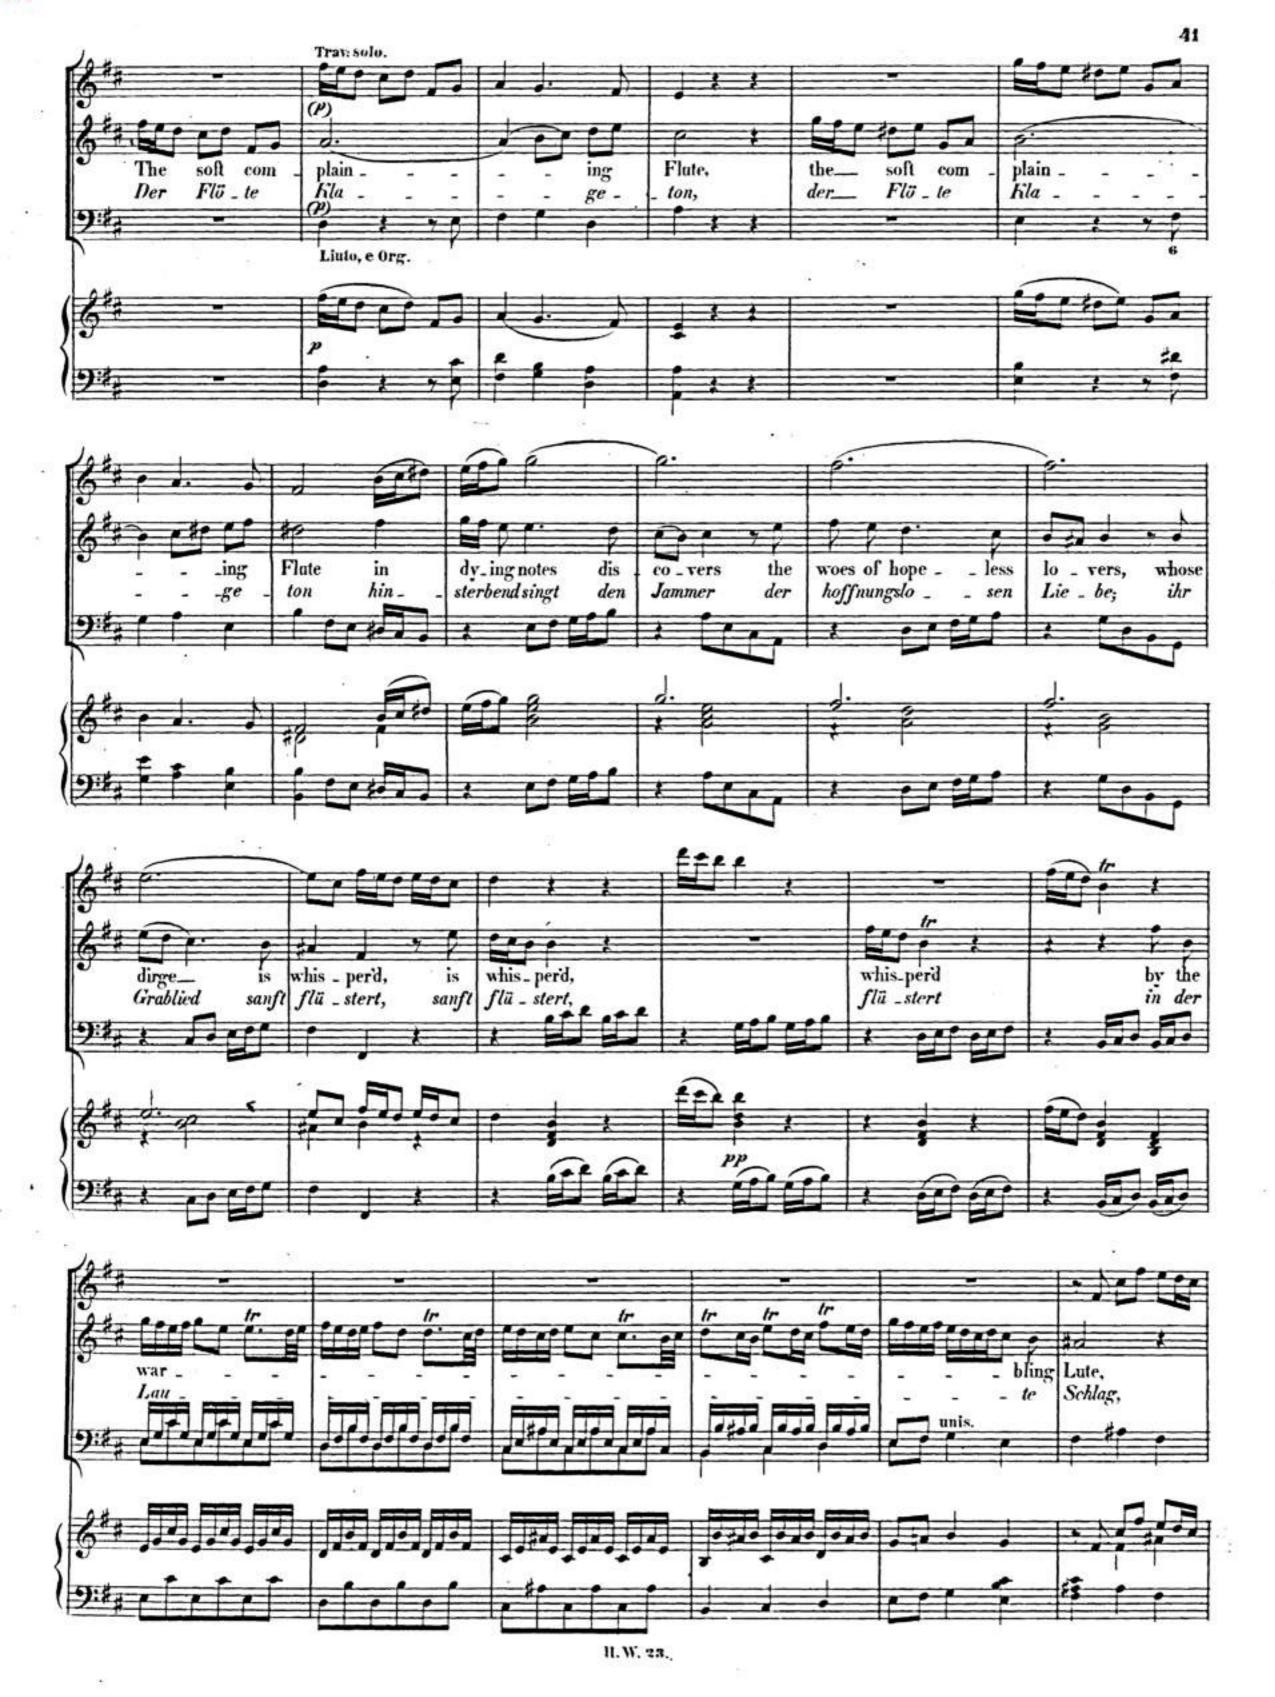

### AIR 3.

The soft complaining FLUTE
In dying notes discovers
The woes of hopeless lovers,
Whose dirge is whisper'd by the warbling LUTE.

### ARIE 3.

Der Flöte Klageton Hinsterbend singt den Jammer Der hoffnungslosen Liebe; Ihr Grablied sanft flüstert in der Laute Schlag.