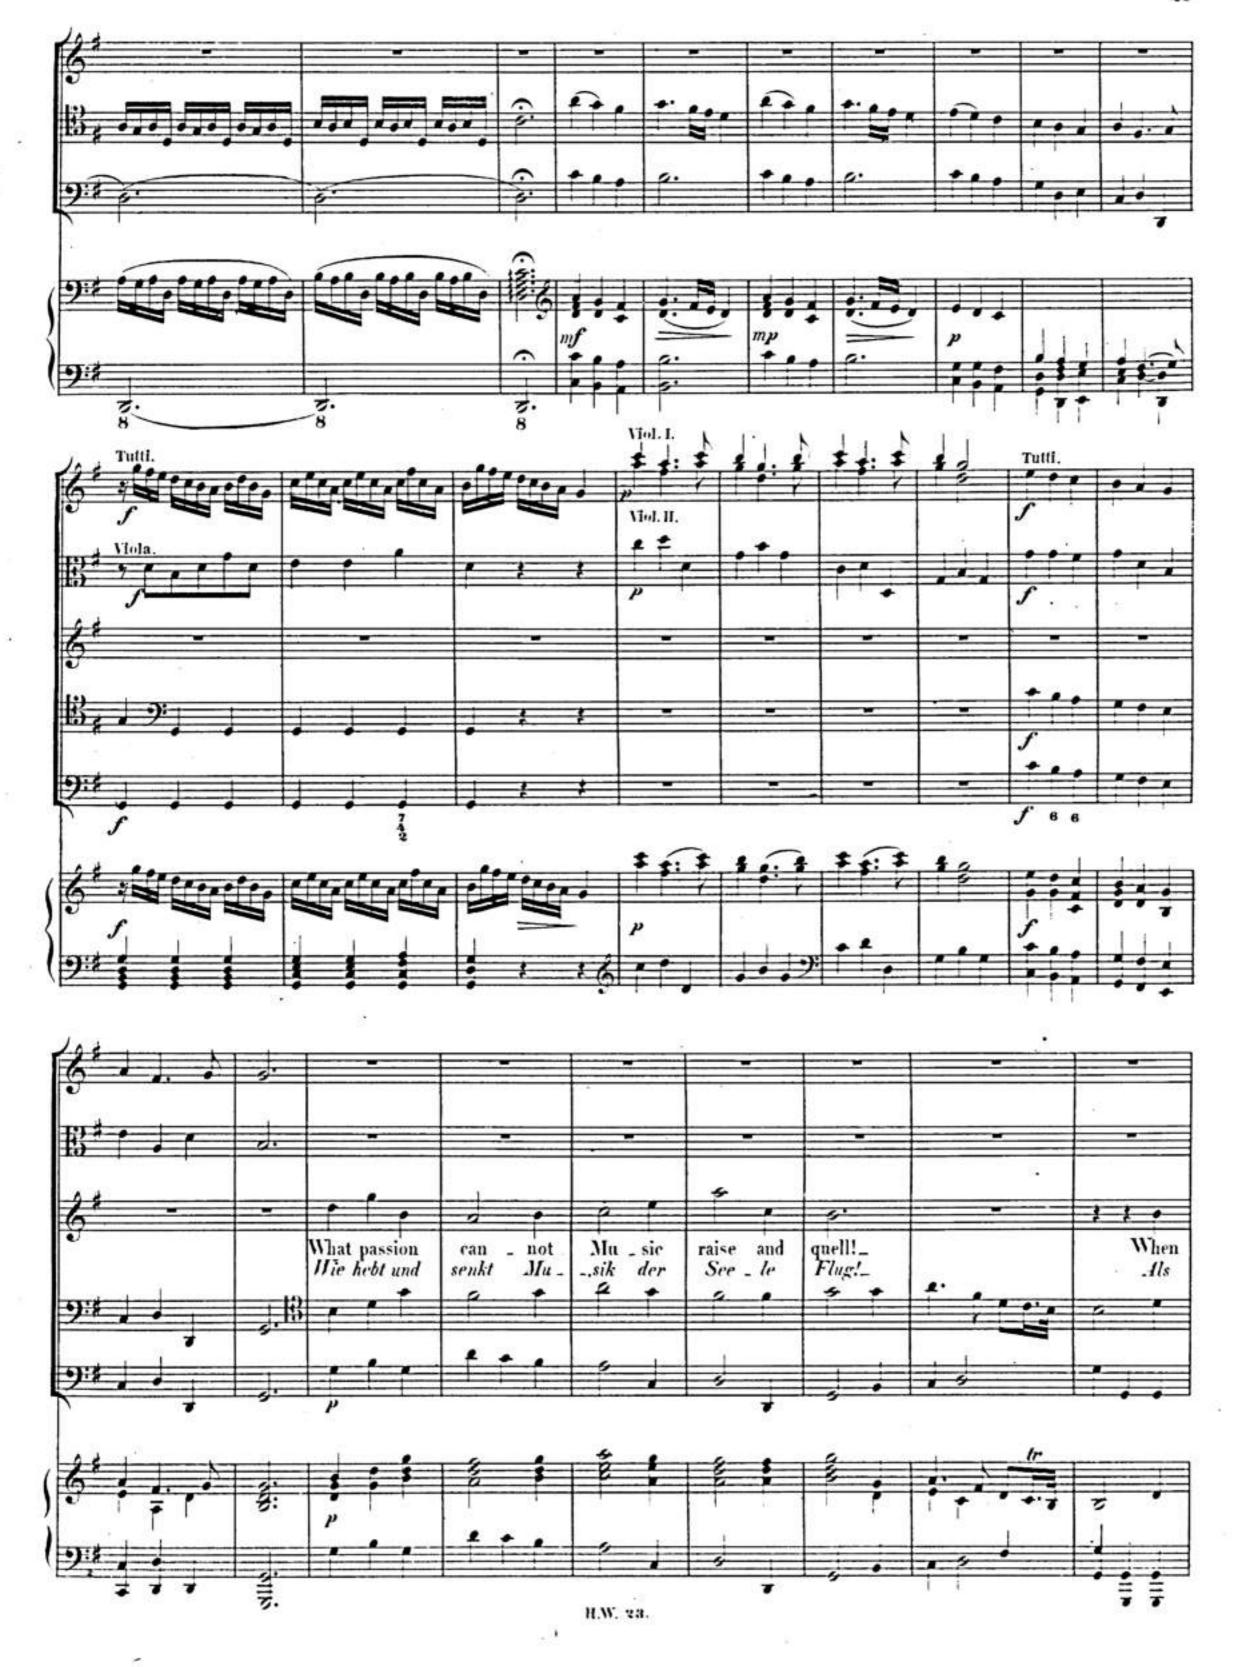

### AIR 1.

What passion cannot Music raise and quell! —
When Jubal struck the chorded shell,
His list'ning brethren stood around,
And, wond'ring, on their faces fell,
To worship that celestial sound.
Less than a God they thought there could not dwell
Within the hollow of that shell,
That spoke so sweetly and so well.
What passion cannot Music raise and quell!

### ARIE 1.

Wie hebt und senkt Musik der Seele Flug! —
Als Jubal die erste Laute schlug,
Wie lauscht' die Schaar da ihrem Sang,
Die staunend hin zur Erde sank,
Anbetend vor dem Wunderklang.
Sie wähnt', ein lebend gottgleich Wesen trug
Die Laute bergend in ihrem Hohl,
Die sprach so lieblich und so wohl.
Wie hebt und senkt Musik der Seele Flug!