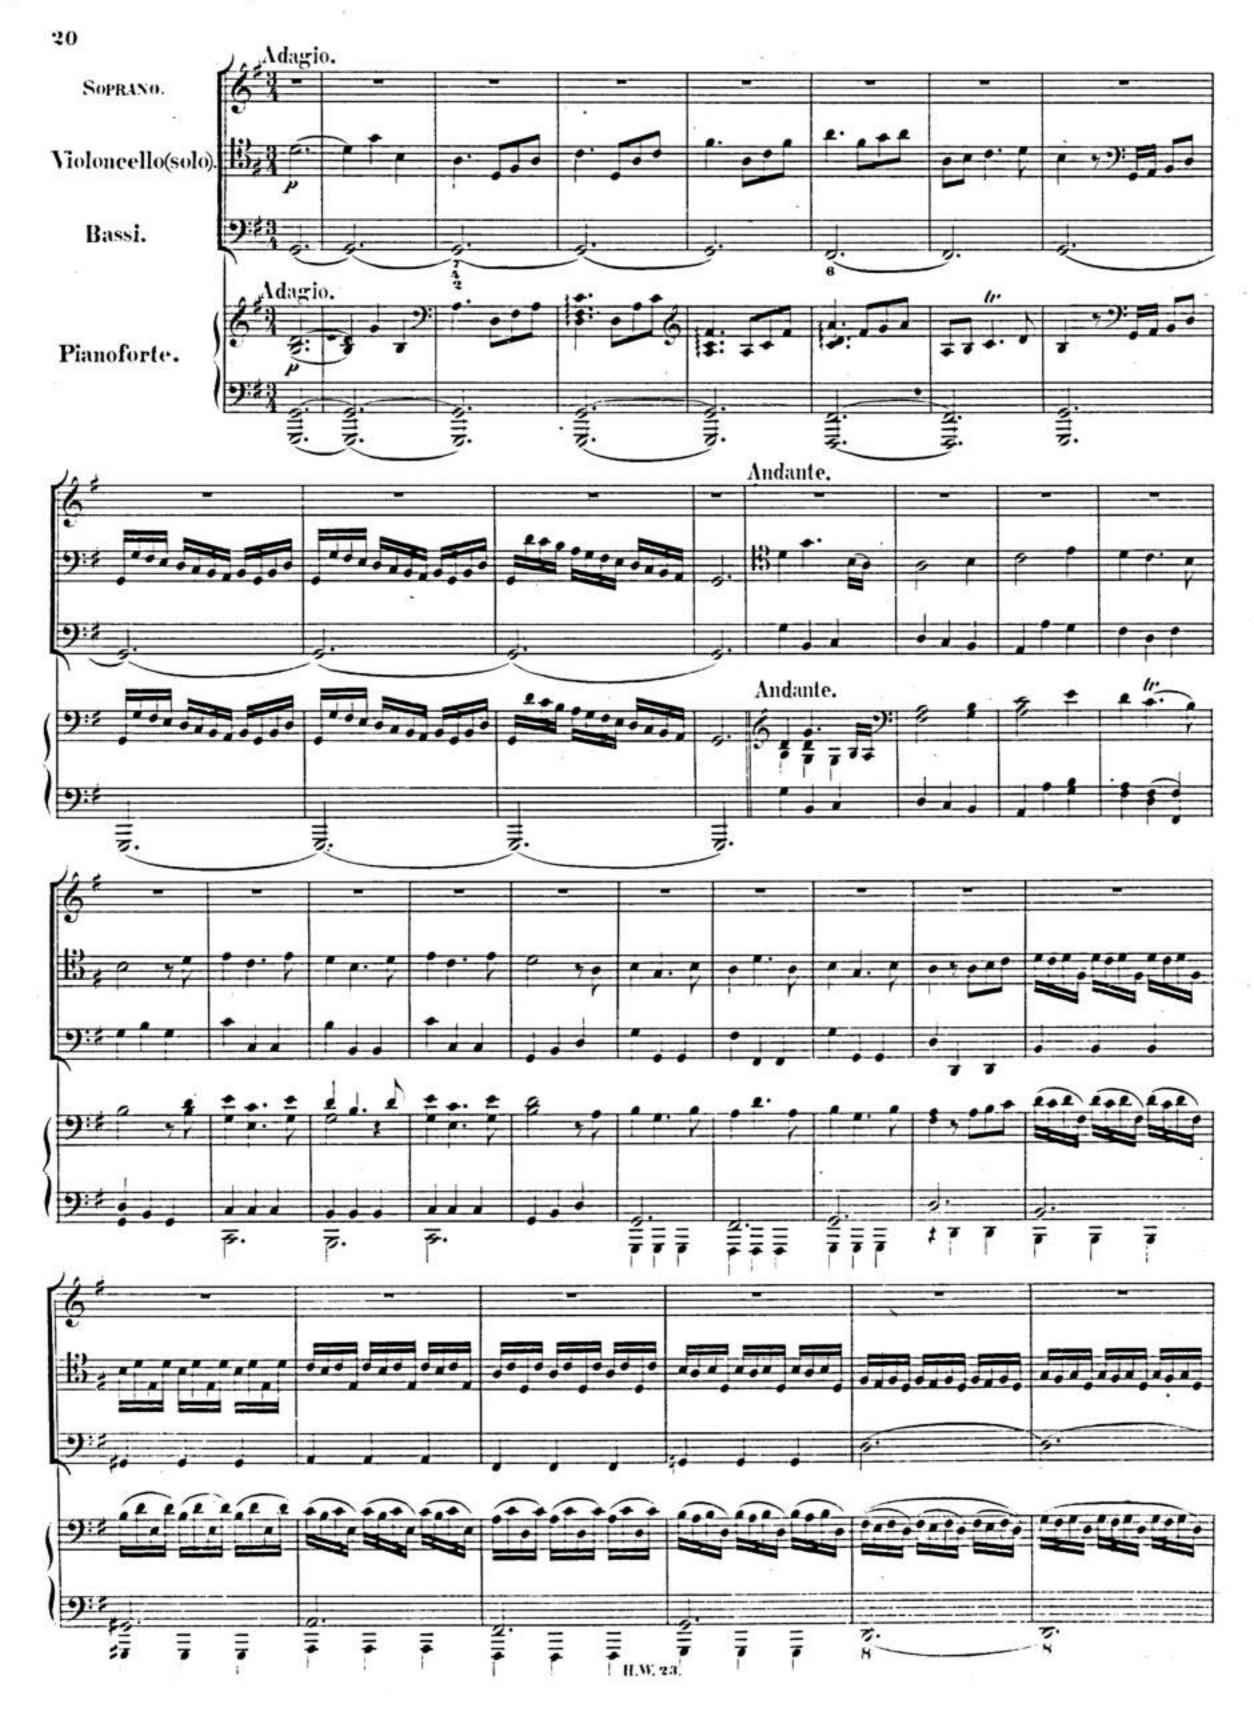

### ARIE 1.

Wie hebt und senkt Musik der Seele Flug! —
Als Jubal die erste Laute schlug,
Wie lauscht' die Schaar da ihrem Sang,
Die staunend hin zur Erde sank,
Anbetend vor dem Wunderklang.
Sie wähnt', ein lebend gottgleich Wesen trug
Die Laute bergend in ihrem Hohl,
Die sprach so lieblich und so wohl.
Wie hebt und senkt Musik der Seele Flug!