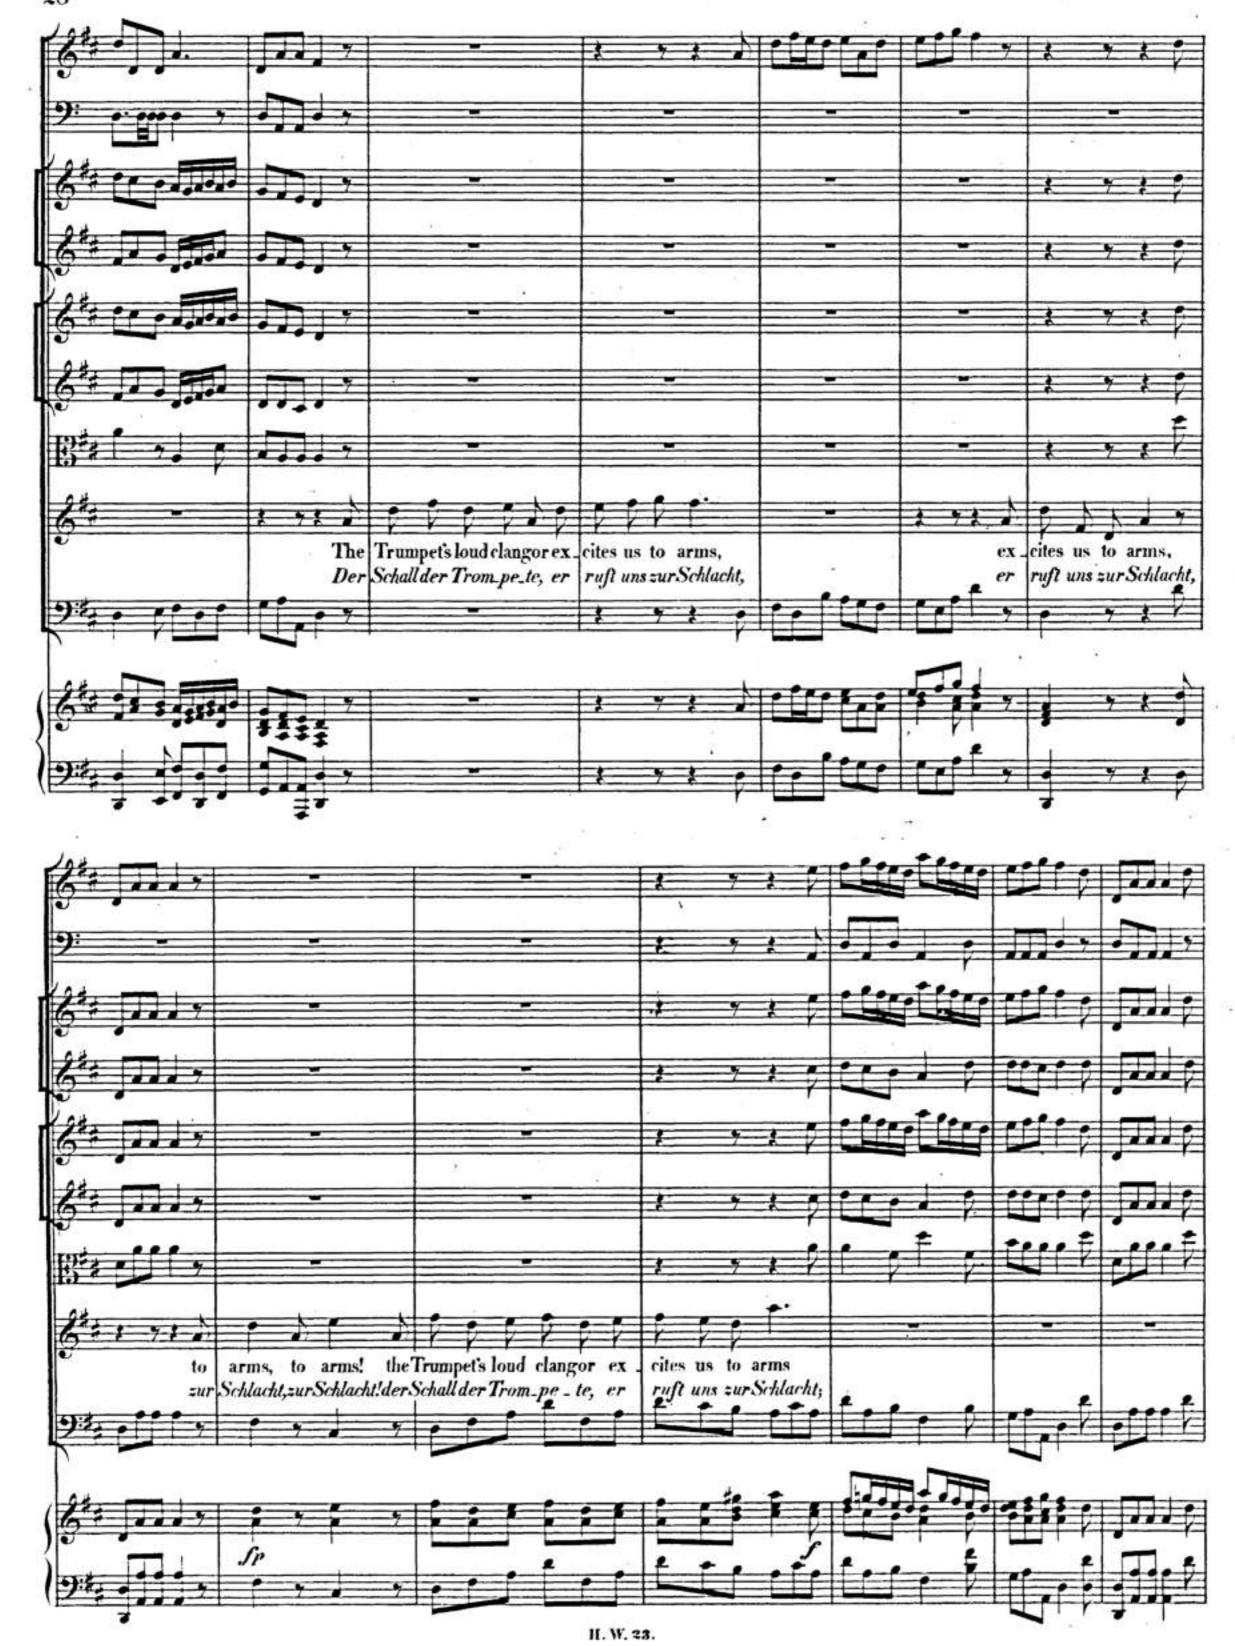

### AIR 2, and CHORUS.

The TRUMPET'S loud clangor
Excites us to arms
With shrill notes of anger,
And mortal alarms.
The double, double, double beat
Of the thund'ring DRUM
Cries, hark! the foes come;
Charge, charge! 'tis too late to retreat.

### ARIE 2, und CHOR.

Der Schall der Trompete,
Er ruft uns zur Schlacht;
Der Zorn in dem Busen,
Der Kampfmuth erwacht,
Der Trommel donnerndes Geroll,
Ihr grollender Schlag
Stürmt auf an den Feind,
Auf, auf, bis der Siegsruf erschallt.