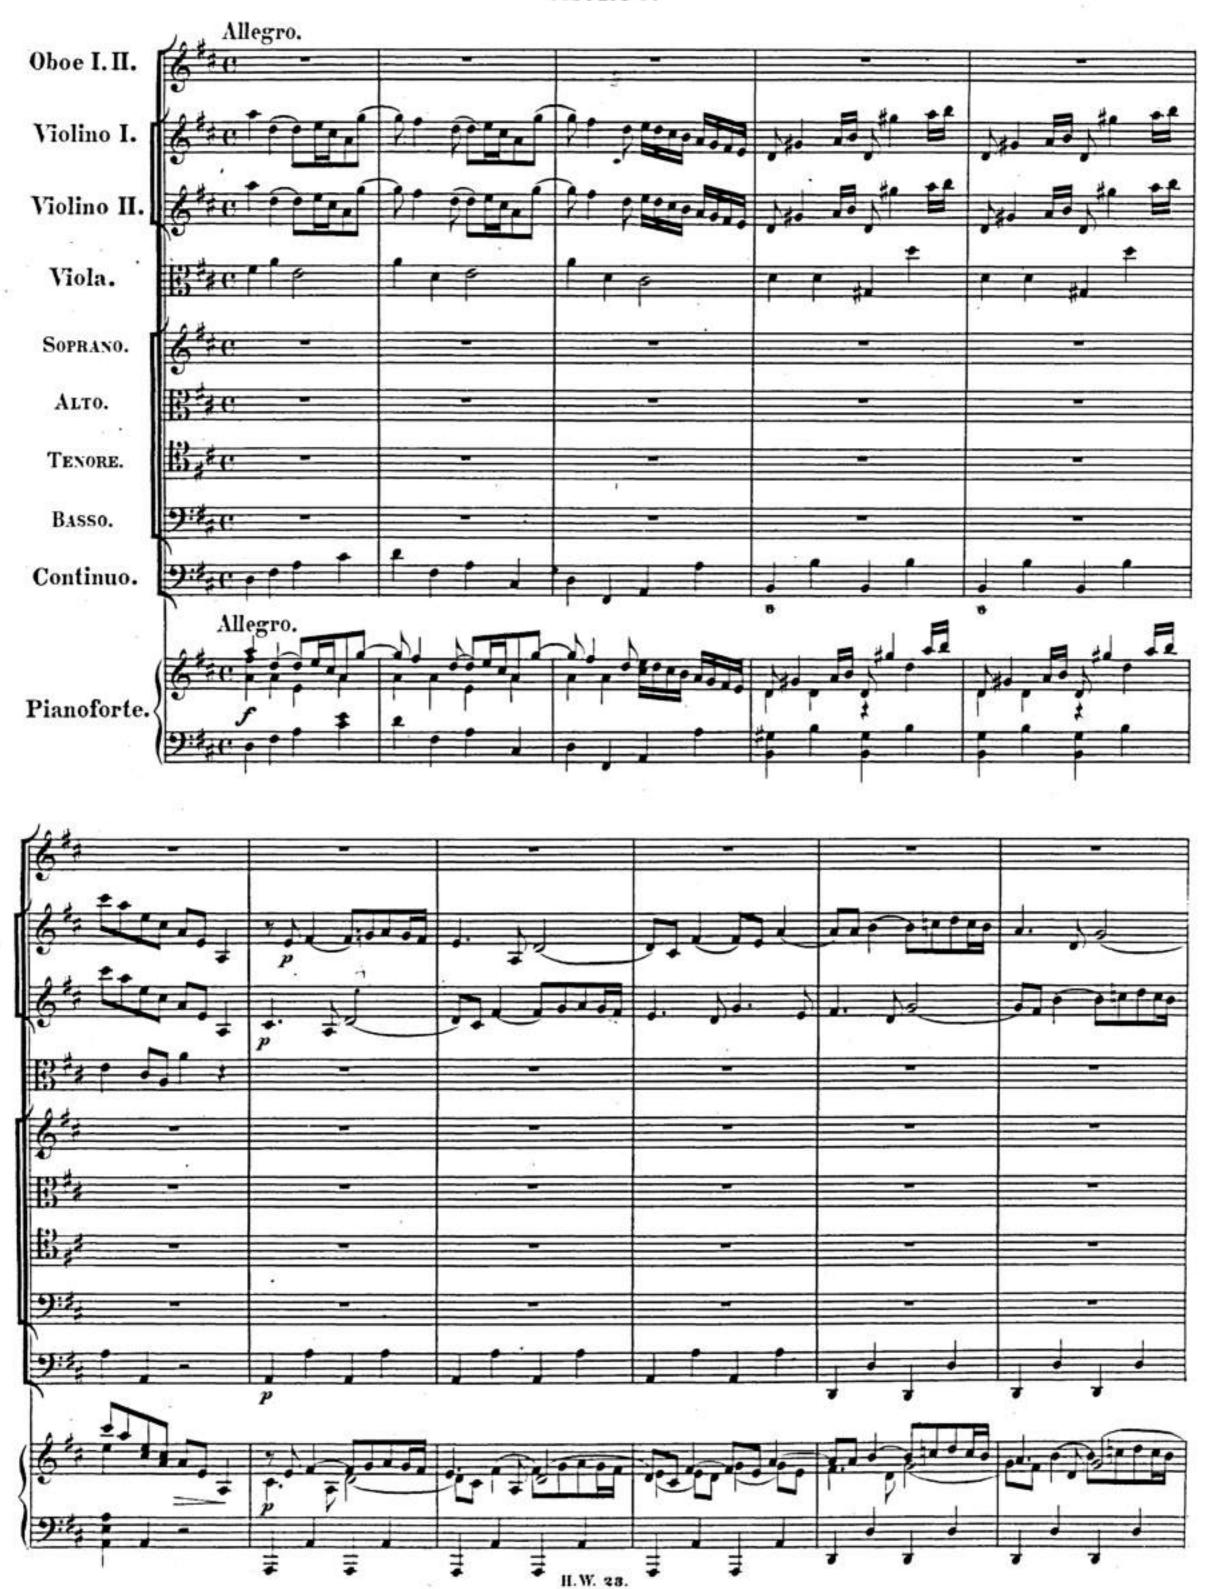

Die Ouverture hat den ersten und zweiten Satz mit dem 5. der in demselben Jahre entstandenen »12 Grand Concerts « gemein. Auch der Schlusssatz jenes Concertes ist zu demselben Zwecke hier benutzt und in den Ausgaben gedruckt, obwohl der von Händel für die Ouverture der Ode geschriebene und von uns gedruckte Menuettsatz hier passender sein dürfte, als der breitere Schlusssatz des genannten Concertes.

### ODE FOR ST. CECILIA'S DAY.

### CAECILIEN-ODE.

### OVERTURE.

H. W. 23.

Jr. W. 28.