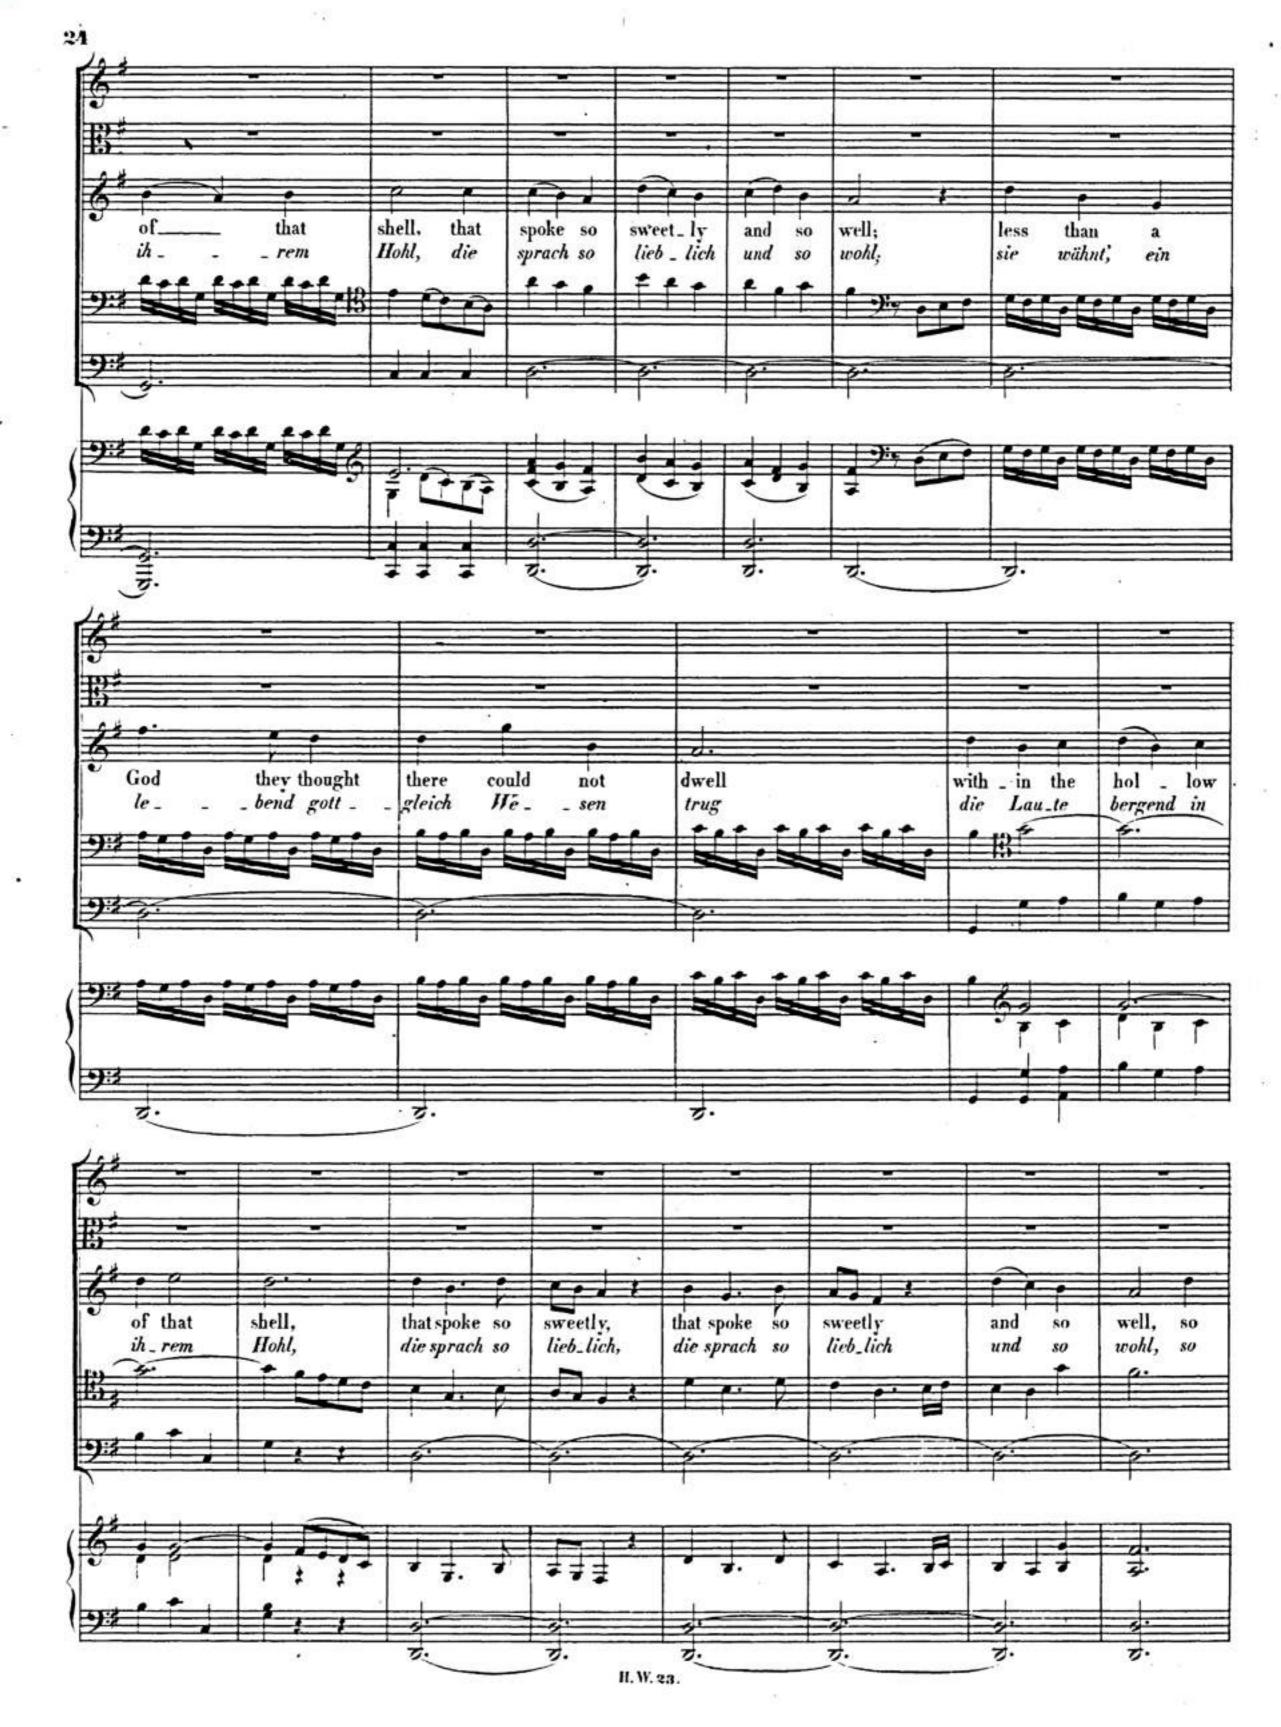

### AIR 1.

What passion cannot Music raise and quell! —
When Jubal struck the chorded shell,
His list'ning brethren stood around,
And, wond'ring, on their faces fell,
To worship that celestial sound.
Less than a God they thought there could not dwell
Within the hollow of that shell,
That spoke so sweetly and so well.
What passion cannot Music raise and quell!

### ARIE 1.

Wie hebt und senkt Musik der Seele Flug! —
Als Jubal die erste Laute schlug,
Wie lauscht' die Schaar da ihrem Sang,
Die staunend hin zur Erde sank,
Anbetend vor dem Wunderklang.
Sie wähnt', ein lebend gottgleich Wesen trug
Die Laute bergend in ihrem Hohl,
Die sprach so lieblich und so wohl.
Wie hebt und senkt Musik der Seele Flug!