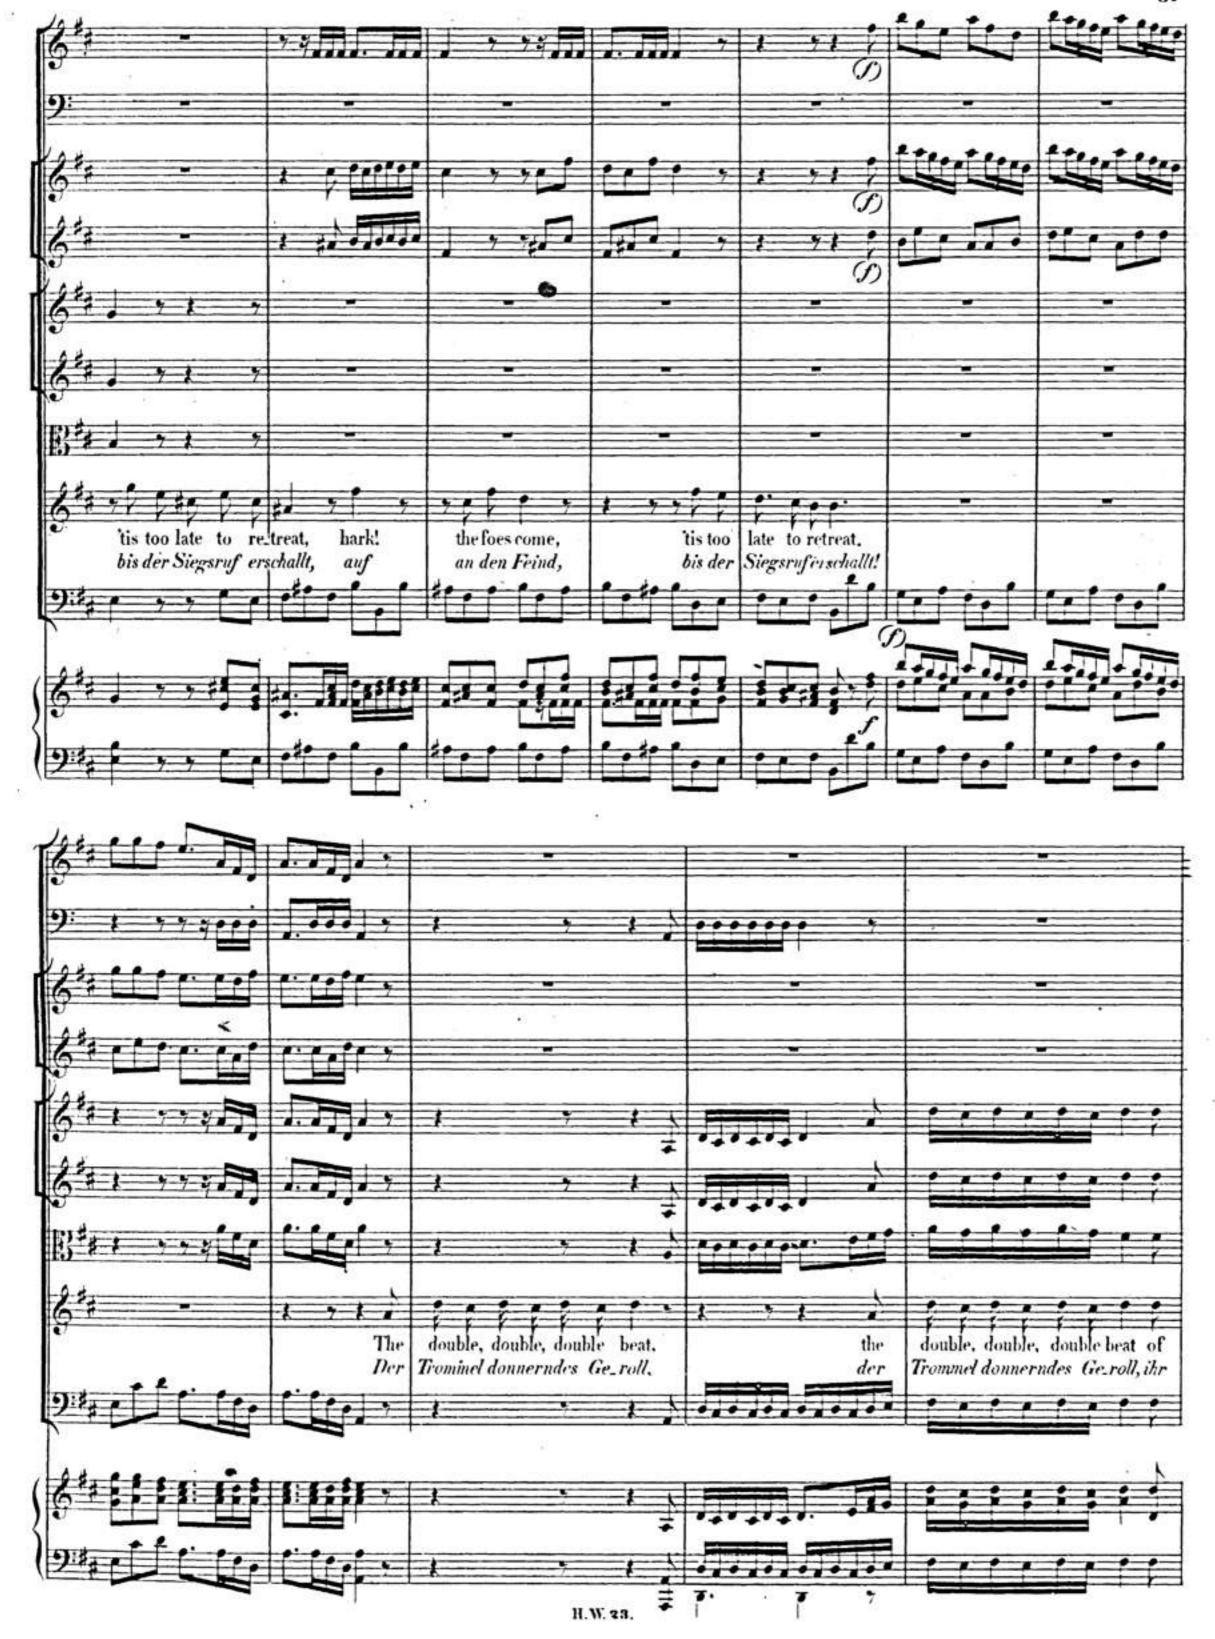

### AIR 2, and CHORUS.

The TRUMPET'S loud clangor
Excites us to arms
With shrill notes of anger,
And mortal alarms.
The double, double, double beat
Of the thund'ring DRUM
Cries, hark! the foes come;
Charge, charge! 'tis too late to retreat.