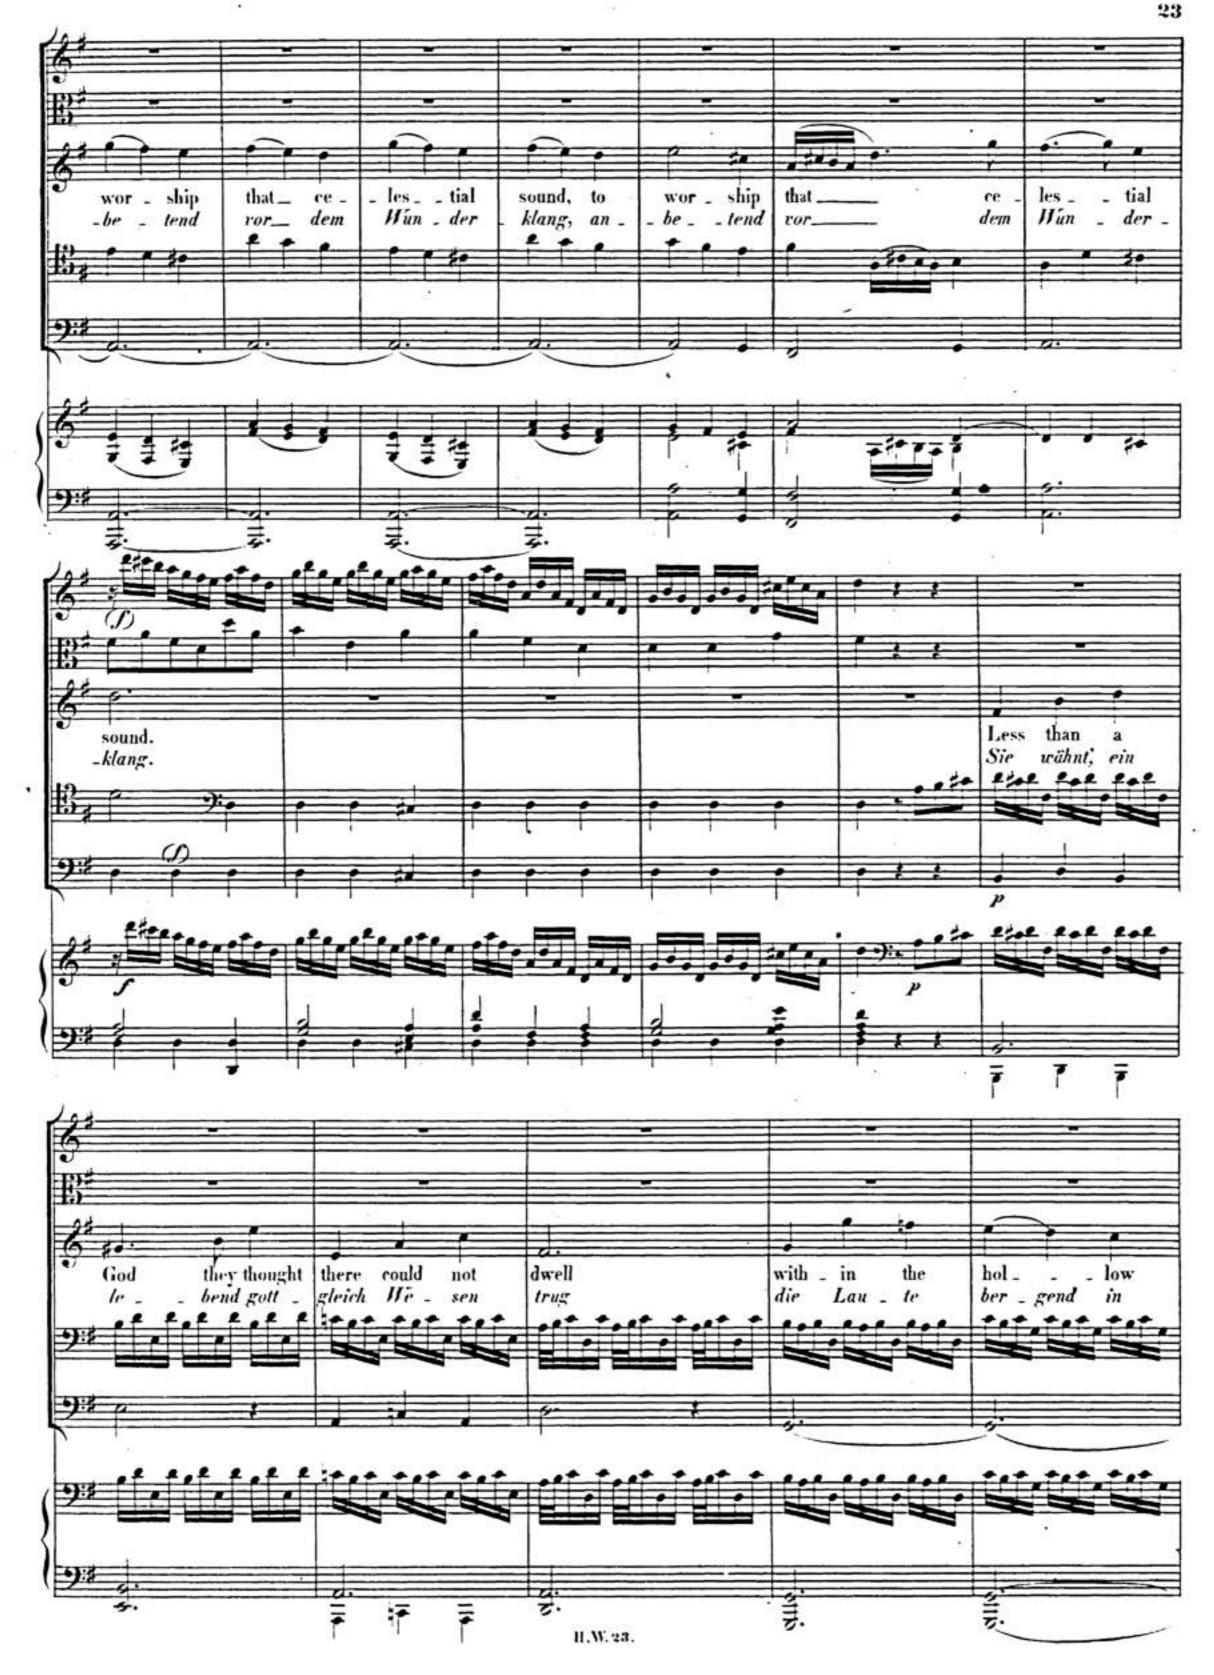

### AIR 1.

What passion cannot Music raise and quell! —
When Jubal struck the chorded shell,
His list'ning brethren stood around,
And, wond'ring, on their faces fell,
To worship that celestial sound.
Less than a God they thought there could not dwell
Within the hollow of that shell,
That spoke so sweetly and so well.
What passion cannot Music raise and quell!

### ARIE 1.

Wie hebt und senkt Musik der Seele Flug! —
Als Jubal die erste Laute schlug,
Wie lauscht' die Schaar da ihrem Sang,
Die staunend hin zur Erde sank,
Anbetend vor dem Wunderklang.
Sie wähnt', ein lebend gottgleich Wesen trug
Die Laute bergend in ihrem Hohl,
Die sprach so lieblich und so wohl.
Wie hebt und senkt Musik der Seele Flug!