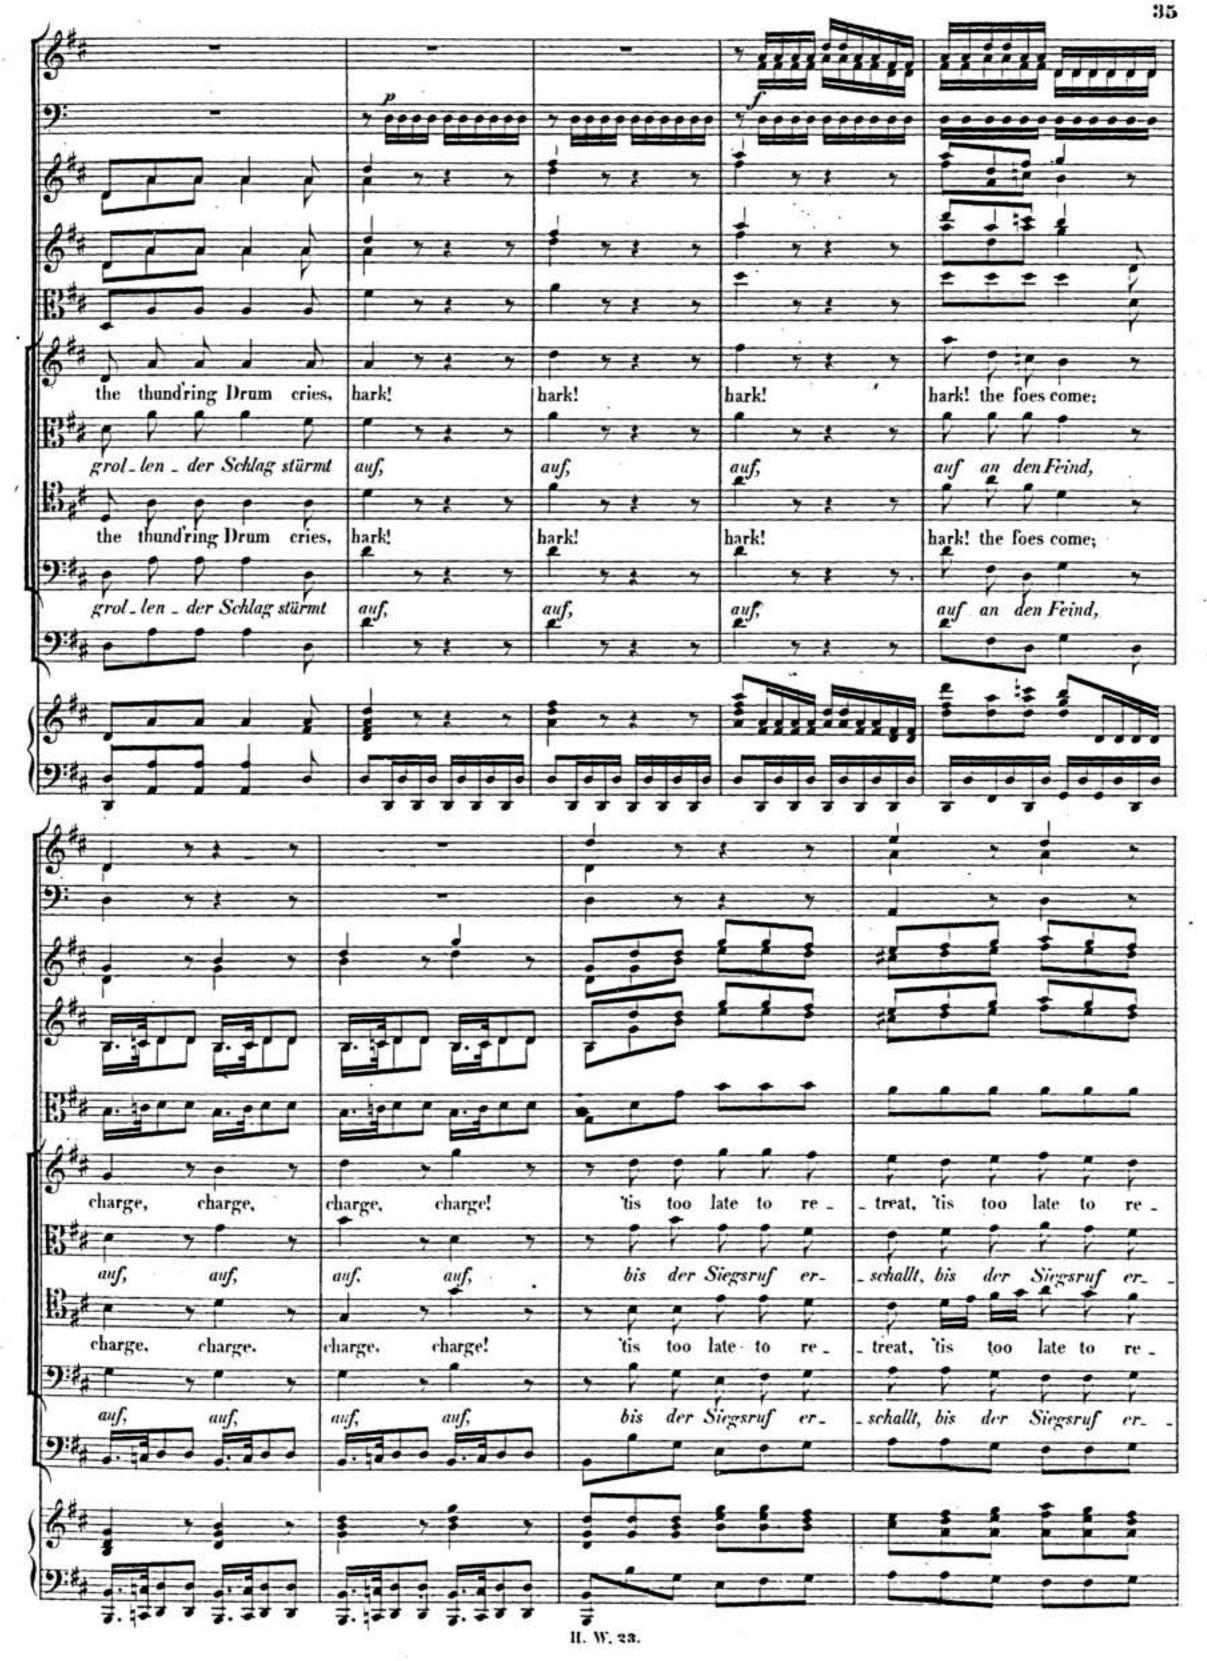

### AIR 2, and CHORUS.

The TRUMPET'S loud clangor
Excites us to arms
With shrill notes of anger,
And mortal alarms.
The double, double, double beat
Of the thund'ring DRUM
Cries, hark! the foes come;
Charge, charge! 'tis too late to retreat.

### ARIE 2, und CHOR.

Der Schall der Trompete,
Er ruft uns zur Schlacht;
Der Zorn in dem Busen,
Der Kampfmuth erwacht,
Der Trommel donnerndes Geroll,
Ihr grollender Schlag
Stürmt auf an den Feind,
Auf, auf, bis der Siegsruf erschallt.