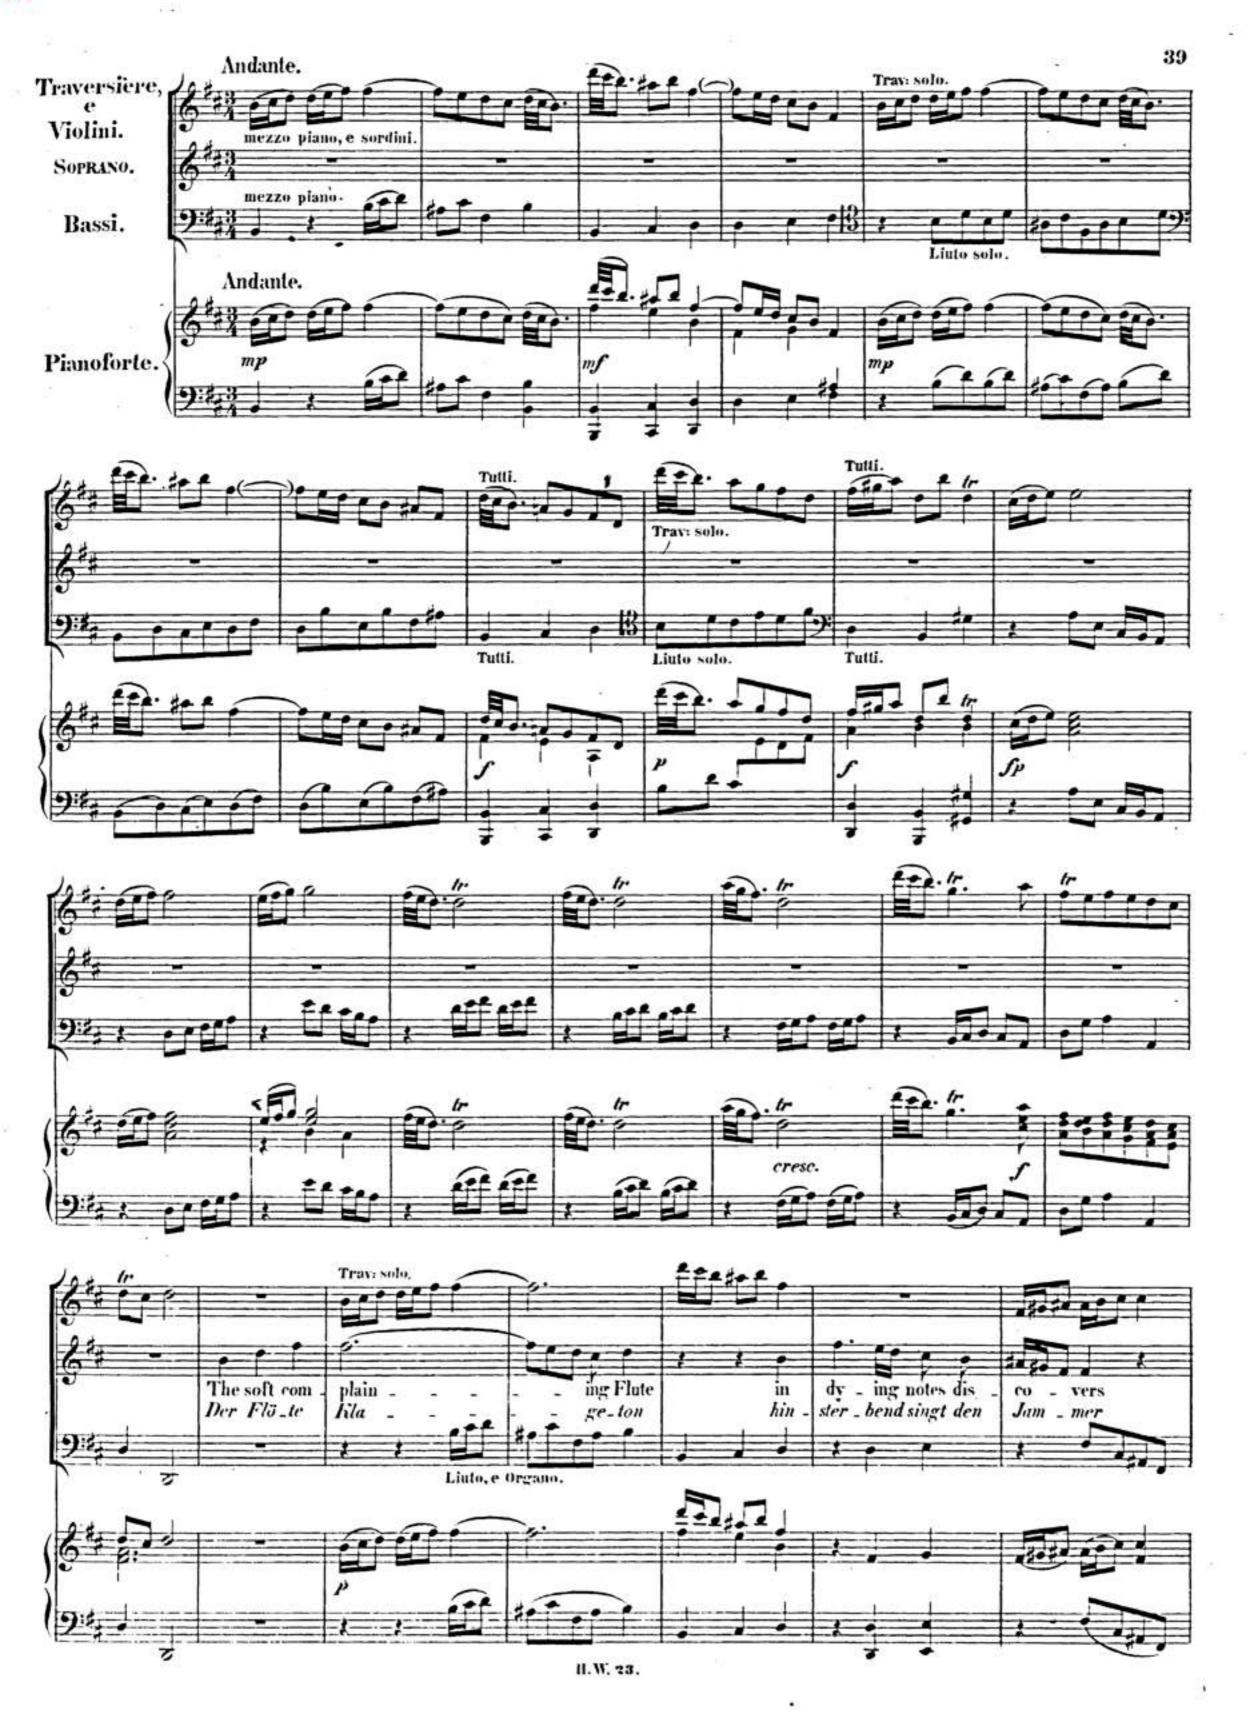

### AIR 3.

The soft complaining FLUTE
In dying notes discovers
The woes of hopeless lovers,
Whose dirge is whisper'd by the warbling LUTE.

### ARIE 3.

Der Flöte Klageton Hinsterbend singt den Jammer Der hoffnungslosen Liebe; Ihr Grablied sanft flüstert in der Laute Schlag.