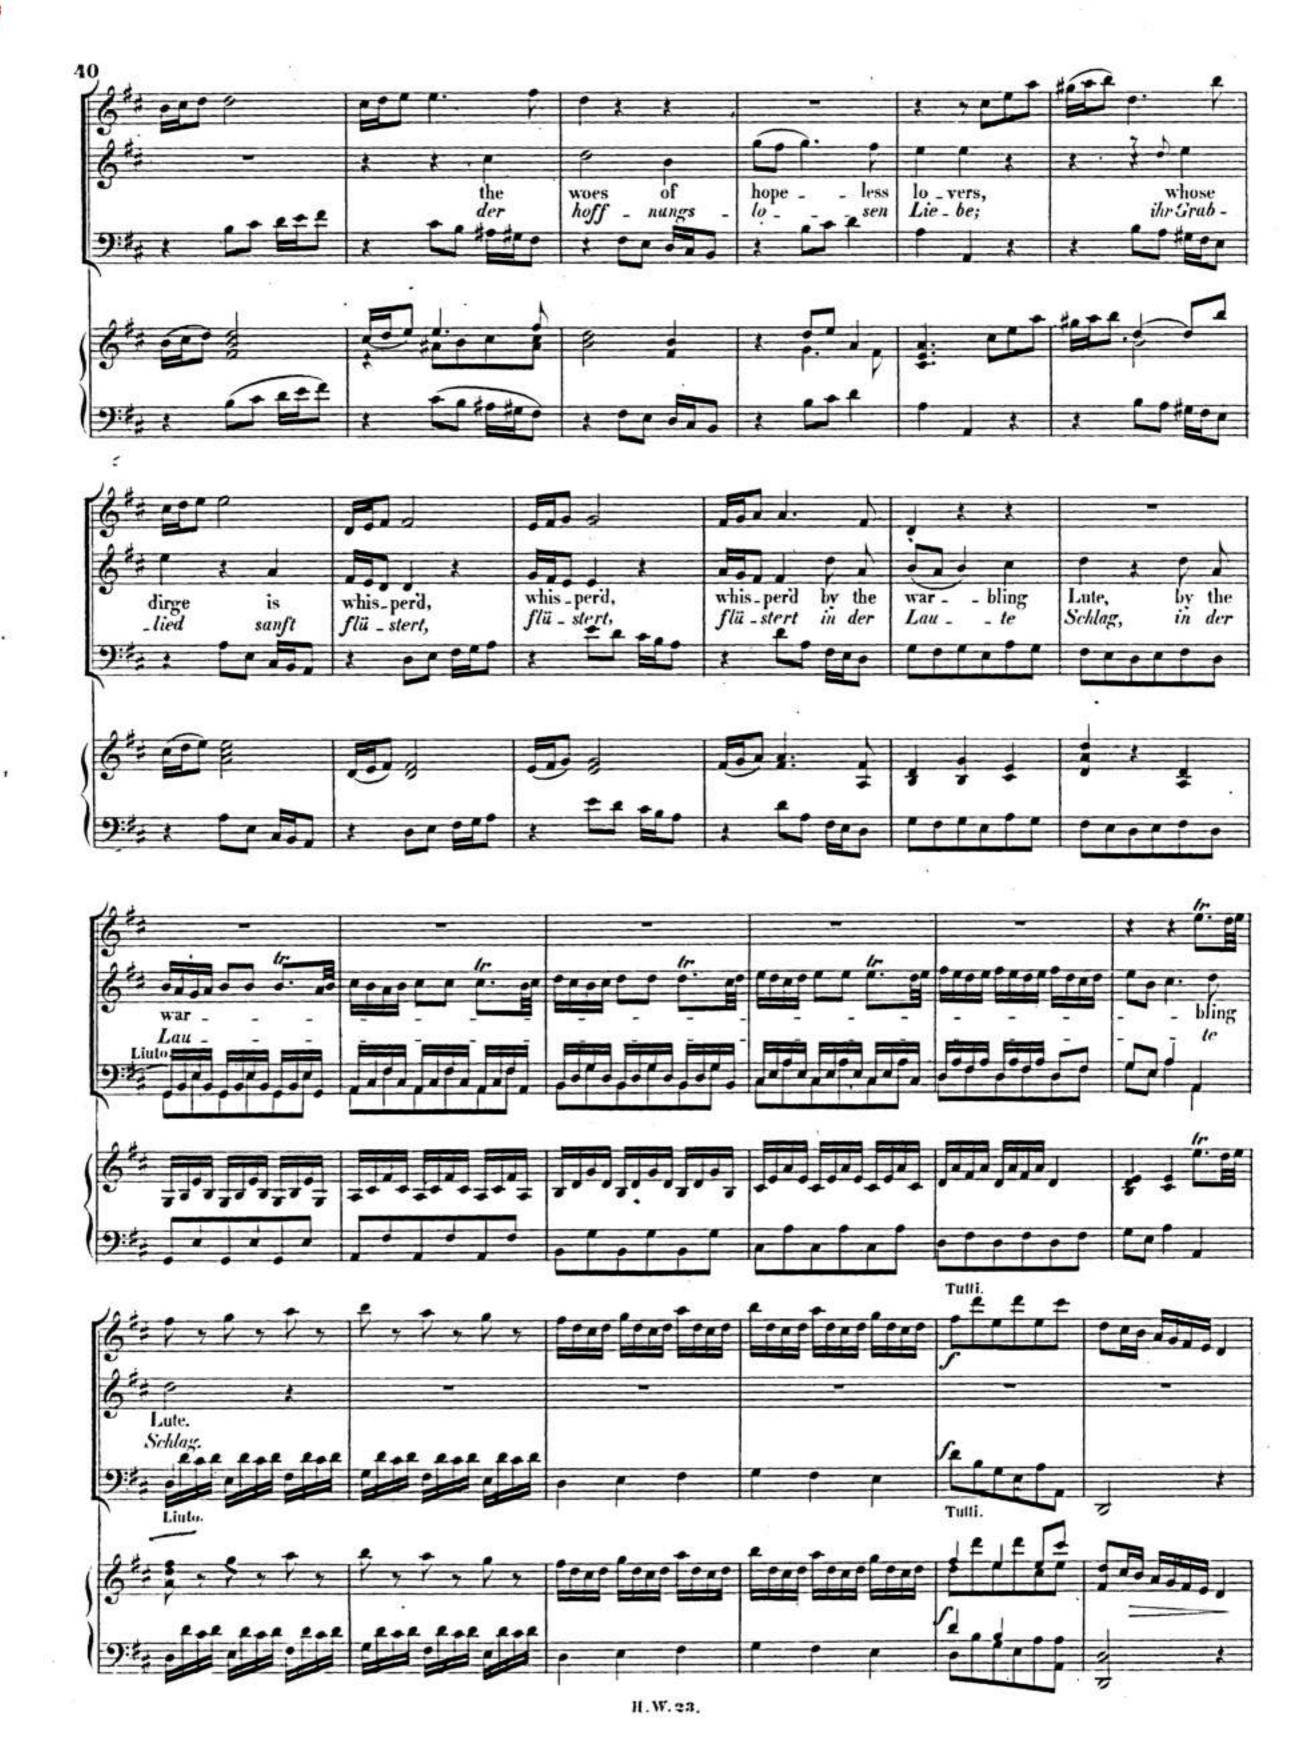

### AIR 3.

The soft complaining FLUTE
In dying notes discovers
The woes of hopeless lovers,
Whose dirge is whisper'd by the warbling LUTE.

### ARIE 3.

Der Flöte Klageton Hinsterbend singt den Jammer Der hoffnungslosen Liebe; Ihr Grablied sanft flüstert in der Laute Schlag.