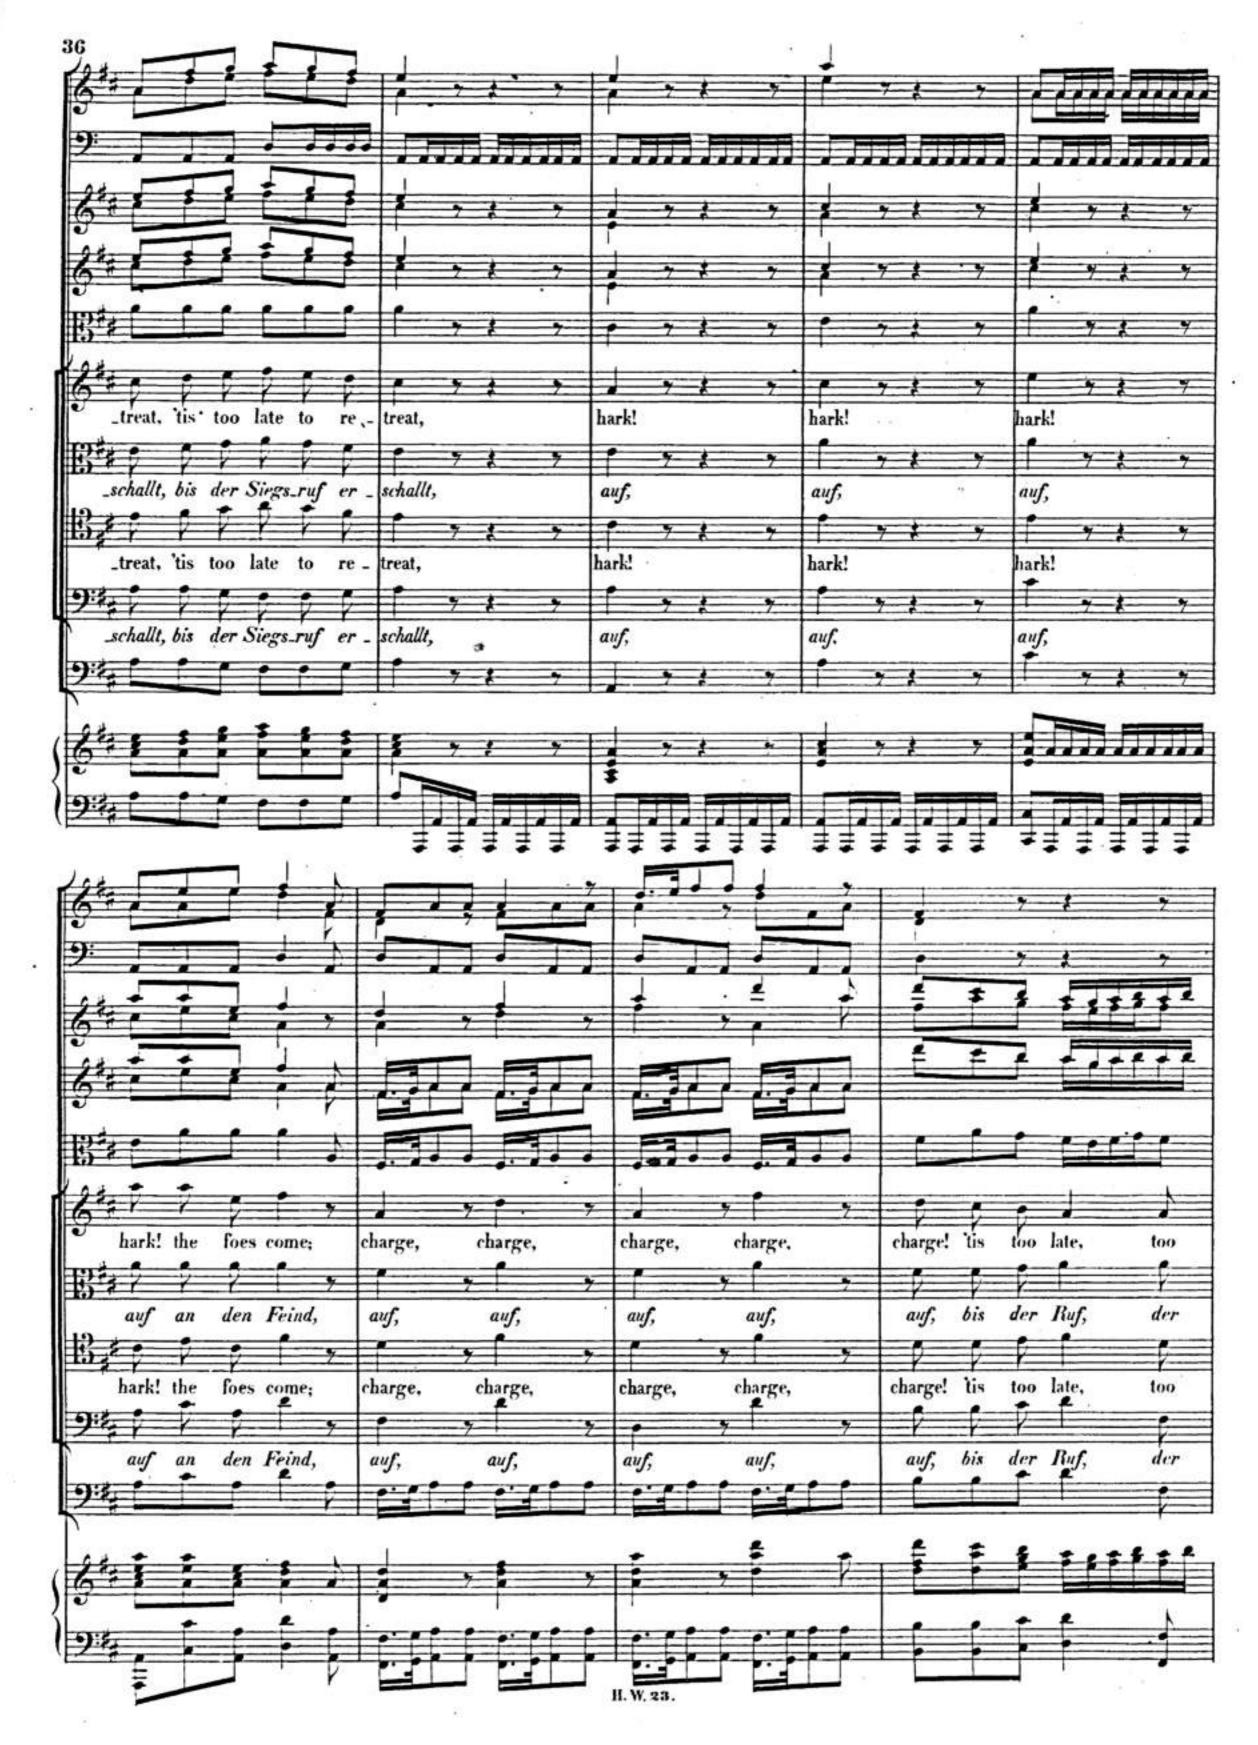

### AIR 2, and CHORUS.

The TRUMPET'S loud clangor
Excites us to arms
With shrill notes of anger,
And mortal alarms.
The double, double, double beat
Of the thund'ring DRUM
Cries, hark! the foes come;
Charge, charge! 'tis too late to retreat.

### ARIE 2, und CHOR.

Der Schall der Trompete,
Er ruft uns zur Schlacht;
Der Zorn in dem Busen,
Der Kampfmuth erwacht,
Der Trommel donnerndes Geroll,
Ihr grollender Schlag
Stürmt auf an den Feind,
Auf, auf, bis der Siegsruf erschallt.